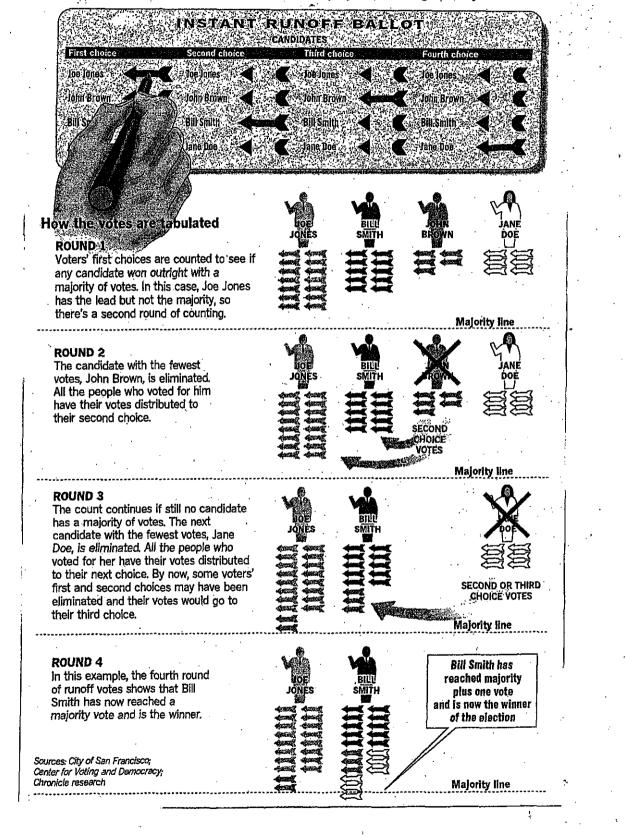

each other in the same race.

"The more you work together in a bigger tent, the more successful you are," Haaland said.

Campaign consultant Mark Mosher, who has worked for some more moderate candidates, agreed. The traditional thinking has been that similar candidates will split the votes. Now, that isn't so.

"Rather than harming you," Mosher said, "they will deliver the votes in a basket to you."

E-Mail Ilene Lelchuk at ilelchuck@sfchronicle.com.

#### **Instant runoff voting**

San Francisco voters Tuesday approved Proposition A, making San Francisco the first large city in the nation to approve instant runoffs for local elections. With instant runoffs, the city would no longer need to hold separate runoff elections if no candidate wins a majority of votes during a primary election.



# Ballot process faces challenge 'Declined to state' voters faced confusion because of new law

By Ilene Lelchuk Chronicle Staff Writer

In the wake of what some election officials call California's most confusing election, two Republican candidates in San Francisco say poll workers may have mistakenly let some voters cast ballots in the wrong races.

San Francisco – recently in the spotlight for its Election Department snafus – has a lot of company this time. County registrars around the state have received complaints about last Tuesday's election, according to the secretary of state's office.

The source of confusion is a new state law that allows people registered as "declined to state" to request the ballot of a particular party if they want to vote for a partisan candidate. The catc