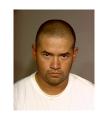

Sheriff's Office Homicide detectives worked through out the night interviewing witnesses and have identified 27 y/o Johnny Carrizales of Waterford as a suspect and he is wanted for homicide. Carrizales is described as a Hispanic Male Adult 5 feet 6 inches tall and weighs180 pounds. He has brown hair and brown eyes. There is no vehicle description at this time.