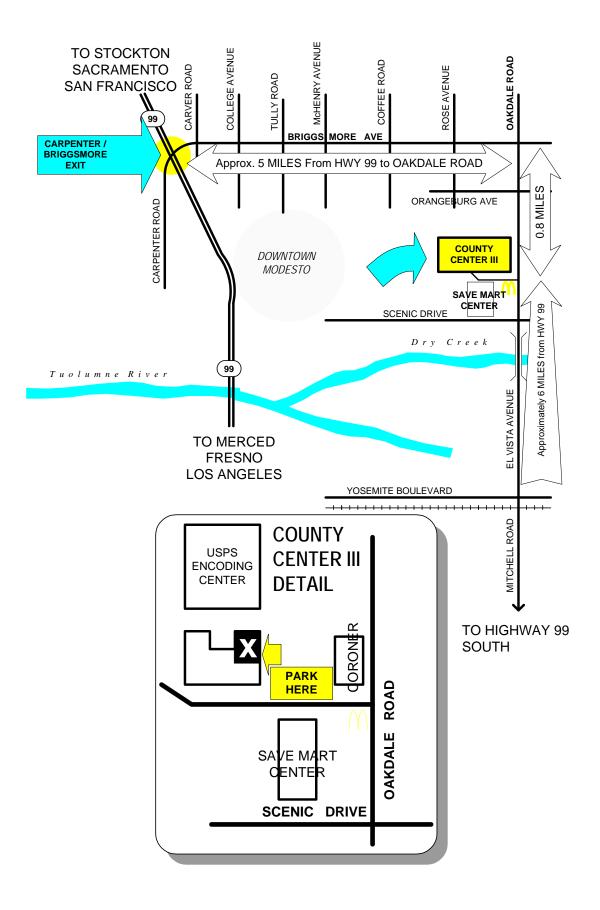

## From North: (Sacramento / Stockton / Bay

From Bay Area:

- I-580 East over Altamont Pass; Continue East on I-205 toward STOCKTON
- East I-205 past Tracy merges with I-5 NORTH
- Exit HWY 120 EAST toward YOSEMITE / MODESTO (continue as from Sacramento/Stockton, below)

From Sacramento / Stockton:

- Take HWY 99 SOUTH toward MODESTO
- Exit HWY 99 at CARPENTER/BRIGGSMORE EXIT; Turn Left (east) from offramp
- Follow BRIGGSMORE AVENUE approx. 5 miles to **OAKDALE ROAD**, turn right (south)
- Follow **OAKDALE ROAD** approx. 0.8 miles. Turn RIGHT at second signal (at McDonalds and Save Mart Shopping Center.)
- Park between the first two buildings on the right. The Learning Institute is in the second building.
  Enter from the east side of the building.

## From South: (Fresno / Los Angeles )

- Take HWY 99 NORTH past Turlock; Exit at **MITCHELL ROAD EXIT** and merge right unto Mitchell Road northbound.
- Follow **MITCHELL ROAD NORTH** approximately 6 miles past the airport and across the second river bridge, then past SCENIC DRIVE signal to next LEFT SIGNAL (McDonalds and Save Mart Center on your left.) **TURN LEFT.**
- Park between the first two buildings on the right. The Learning Institute is in the second building.
  Enter from the east side of the building.