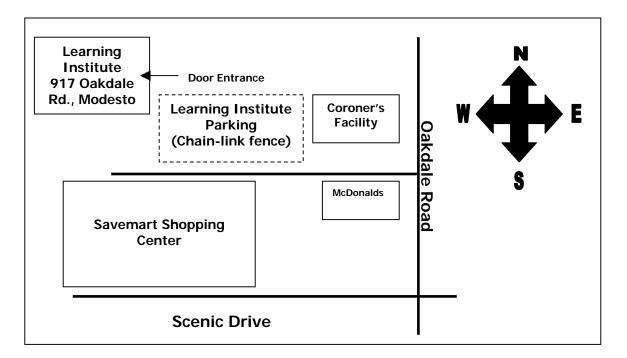

From Sacramento / Stockton:

- Take HWY 99 SOUTH toward MODESTO
- Exit HWY 99 at CARPENTER/BRIGGSMORE EXIT; Turn Left (east) from offramp
- Follow BRIGGSMORE AVENUE approx. 5 miles to **OAKDALE ROAD**, turn right (south)
- Follow **OAKDALE ROAD** approx. 0.8 miles. Turn RIGHT at second signal (at McDonalds and Save Mart Shopping Center.)
- Park between the first two buildings on the right. The Learning Institute is in the second building.
  Enter from the east side of the building.

## From South: (Fresno / Los Angeles )

- Take HWY 99 NORTH past Turlock; Exit at **MITCHELL ROAD EXIT** and merge right unto Mitchell Road northbound.
- Follow **MITCHELL ROAD NORTH** approximately 6 miles past the airport and across the second river bridge, then past SCENIC DRIVE signal to next LEFT SIGNAL (McDonalds and Save Mart Center on your left.) **TURN LEFT.**
- Park between the first two buildings on the right. The Learning Institute is in the second building.
  Enter from the east side of the building.