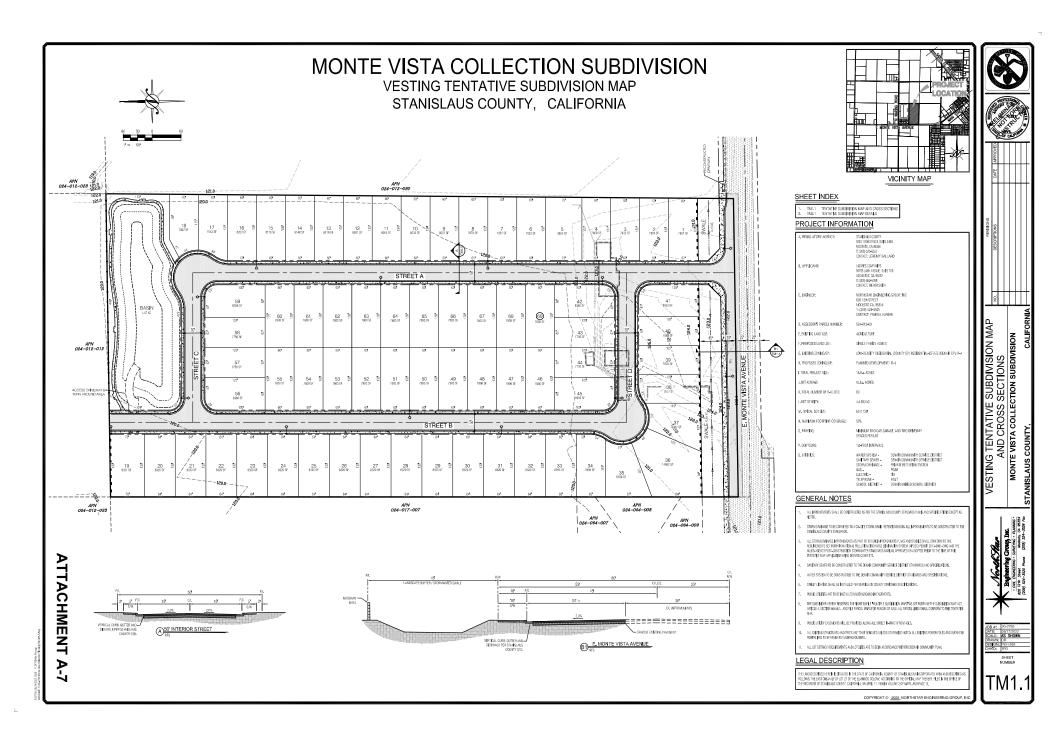

### **DISCUSSION**

This is a request to assign names to the road network of an approved 72 lot residential subdivision on 18.6± acres, located at 3531 East Monte Vista Avenue, between North Waring and Lester Roads, in the Community of Denair (see Attachment A - Maps). The subdivision was approved by the Board of Supervisors on August 16, 2022 as General Plan Amendment (GPA), Rezone (REZ), and Vesting Tentative Map (TM) No. PLN2021-0040 - Lazares Companies, a project which amended the Denair Community Plan designation from Estate Residential to Low-Density Residential, amended the zoning designation from Rural Residential (R-A) to Planned Development (P-D), and approved the subdivision. The Board Report for the approved following address: project can be found at the web http://stancounty.com/bos/agenda/2022/20220816/PH02.pdf.

The naming of streets proposed as part of a land subdivision would typically occur during the approval process with the proposed new street names being reflected on the tentative map/parcel map presented to the Planning Commission for consideration. In this case, the approved subdivision included four new road segments with placeholder street names (Streets "A", "B", "C", and "D") reflected on the subdivision map presented to the Planning Commission and approved by the Board of Supervisors.