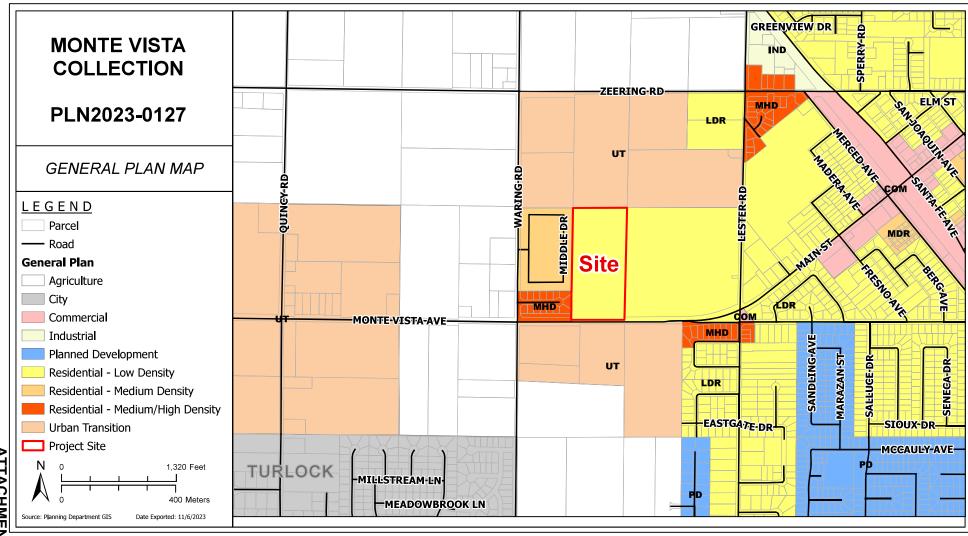

### **DISCUSSION**

This is a request to assign names to the road network of an approved 72 lot residential subdivision on 18.6± acres, located at 3531 East Monte Vista Avenue, between North Waring and Lester Roads, in the Community of Denair (see Attachment A - Maps). The subdivision was approved by the Board of Supervisors on August 16, 2022 as General Plan Amendment (GPA), Rezone (REZ), and Vesting Tentative Map (TM) No. PLN2021-0040 - Lazares Companies, a project which amended the Denair Community Plan designation from Estate Residential to Low-Density Residential, amended the zoning designation from Rural Residential (R-A) to Planned Development (P-D), and approved the subdivision. The Board Report for the approved following address: project can be found at the web http://stancounty.com/bos/agenda/2022/20220816/PH02.pdf.

The naming of streets proposed as part of a land subdivision would typically occur during the approval process with the proposed new street names being reflected on the tentative map/parcel map presented to the Planning Commission for consideration. In this case, the approved subdivision included four new road segments with placeholder street names (Streets "A", "B", "C", and "D") reflected on the subdivision map presented to the Planning Commission and approved by the Board of Supervisors.