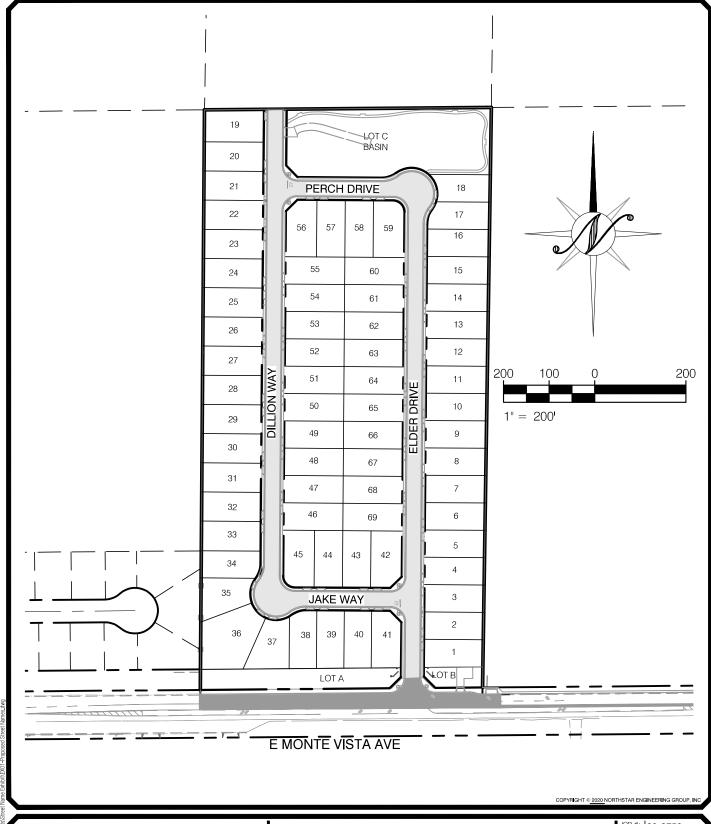

The naming of streets proposed as part of a land subdivision would typically occur during the approval process with the proposed new street names being reflected on the tentative map/parcel map presented to the Planning Commission for consideration. In this case, the approved subdivision included four new road segments with placeholder street names (Streets "A", "B", "C", and "D") reflected on the subdivision map presented to the Planning Commission and approved by the Board of Supervisors.

As reflected in Attachment A-8 - Maps, the developer, LGI Homes LLC, is proposing the following road names for the road network within the subdivision:

- Elder Drive
- Perch Drive
- Dillion Way
- Jake Way