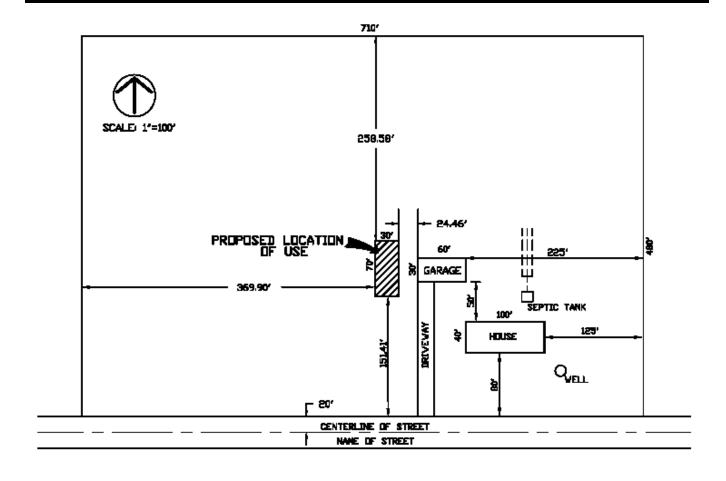

- 11" by 17" reproducible, to scale, legible plot plan which clearly shows the intended project. The plot plan must contain the following information: (See example plot plan on page 10.)
  - Dimensions of the property;
  - Location and dimensions of all existing structures and the proposed mobile home;
  - Distance of the proposed mobile home to existing structures and property lines;
  - > Location of any existing or proposed septic tank and leach line;
  - Irrigation lines and/or drainage ditches;
  - All recorded irrigation and utility easements;
  - North arrow, scale, and street names;
  - Location of existing and proposed driveways.