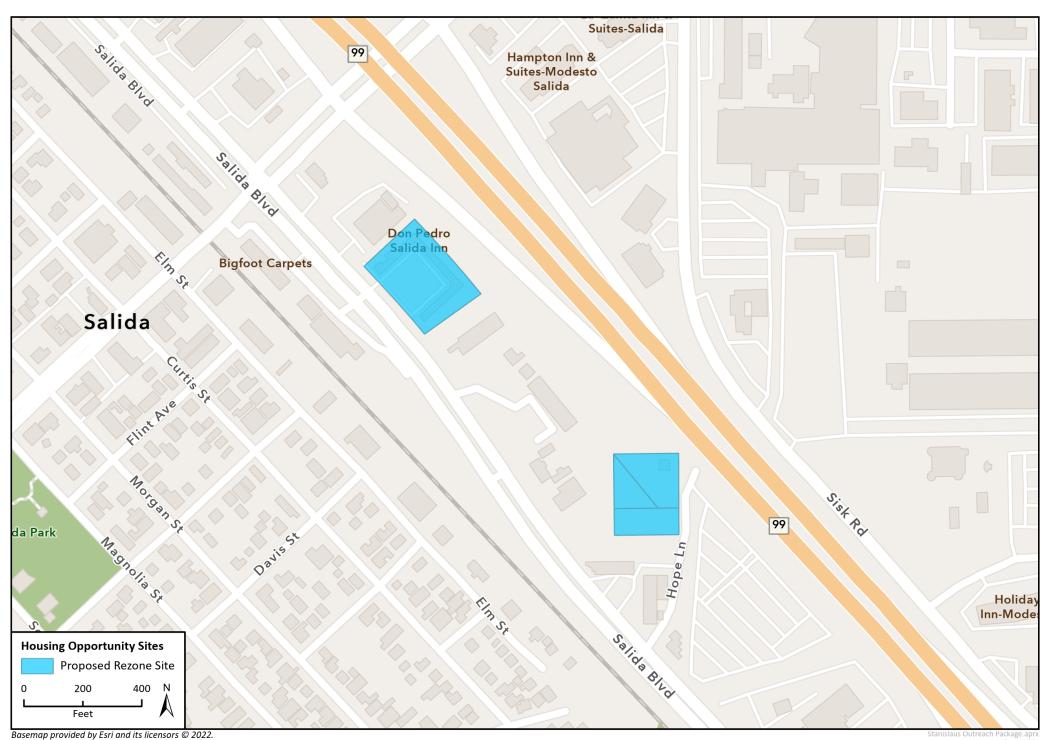

nty's Regional Housing Needs Allocation (RHNA).

We ask you to review the maps on the following pages and provide your feedback. You can access the mapping exercise online at www.stancounty.com/housingelement.

Visit the Project website at https://stancounty.com/housingelement



Complete the online mapping exercise:

English: https://storymaps.arcgis.com/stories/a054e2519e564c0d9a7b839d01254f77

Spanish: https://storymaps.arcgis.com/stories/295d9a3d70ce46d8873d6ccb17f28b82

#### **Contents**

| Salida            | 1 |
|-------------------|---|
| Del Rio           | 2 |
| Empire            |   |
| Modesto/Ceres     |   |
| Keyes             |   |
| Denair            |   |
| Grayson & Westley |   |
| Diablo Grande     |   |
| Hickman           | Ç |

# **Proposed Housing Sites in Salida**



# **Proposed Housing Sites in Del Rio**



# **Proposed Housing Sites in Empire**



#### **Proposed Housing Sites in the Modesto/Ceres area**



### **Proposed Housing Sites in Keyes**



# **Proposed Housing Sites in Denair**



# **Proposed Housing Sites in Grayson & Westley**



# **Proposed Housing Sites in Diablo Grande**



# **Proposed Housing Sites in Hickman**



Fig 9 Hickman