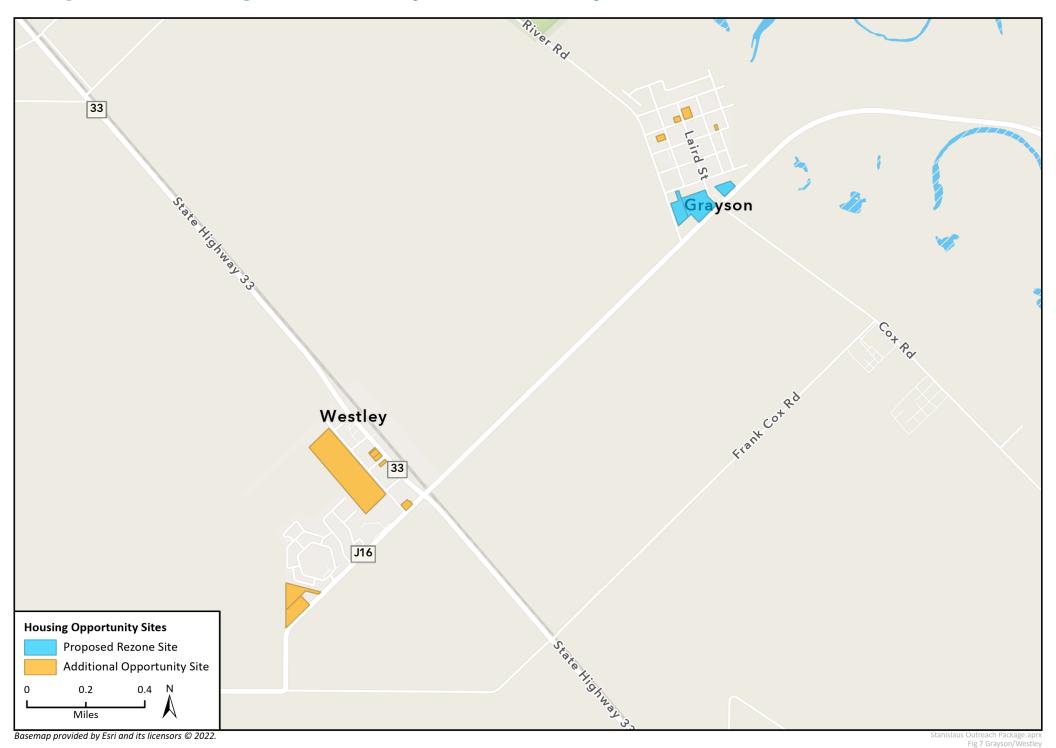

plete the online mapping exercise:

English: https://storymaps.arcgis.com/stories/a054e2519e564c0d9a7b839d01254f77

Spanish: https://storymaps.arcgis.com/stories/295d9a3d70ce46d8873d6ccb17f28b82

#### **Contents**

| Salida            | 1 |
|-------------------|---|
| Del Rio           | 2 |
| Empire            |   |
| Modesto/Ceres     |   |
| Keyes             |   |
| Denair            |   |
| Grayson & Westley |   |
| Diablo Grande     |   |
| Hickman           | Ç |

# **Proposed Housing Sites in Salida**



# **Proposed Housing Sites in Del Rio**



# **Proposed Housing Sites in Empire**



#### **Proposed Housing Sites in the Modesto/Ceres area**



### **Proposed Housing Sites in Keyes**



# **Proposed Housing Sites in Denair**



# **Proposed Housing Sites in Grayson & Westley**



# **Proposed Housing Sites in Diablo Grande**



# **Proposed Housing Sites in Hickman**



Fig 9 Hickman