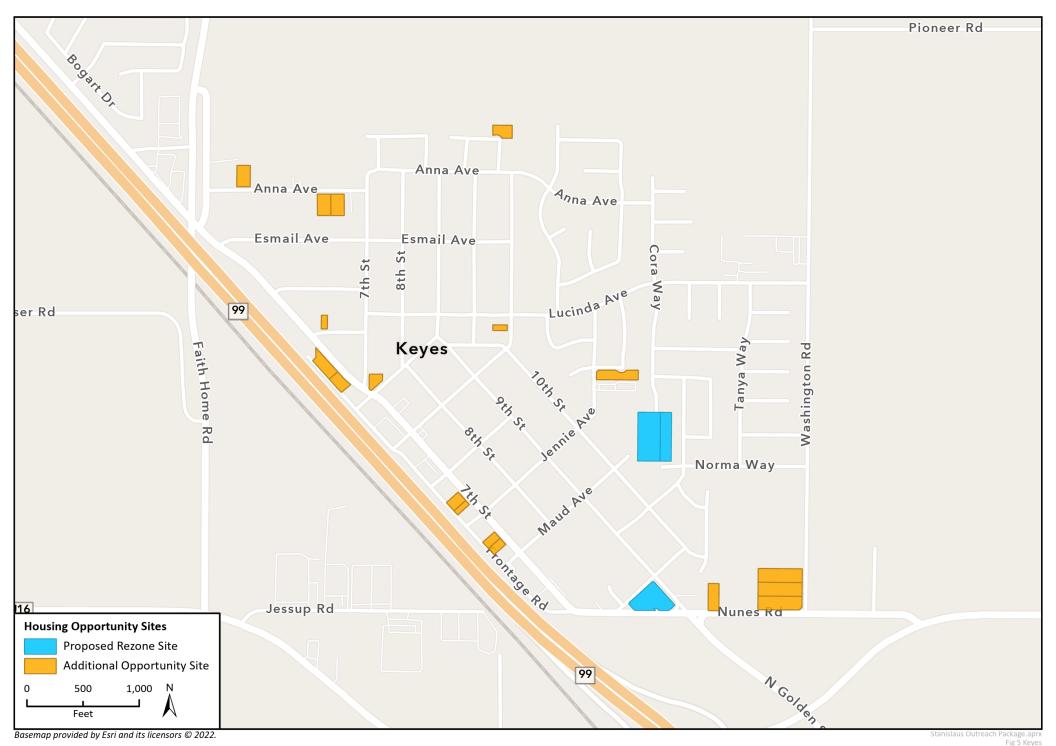

.com/housingelement.

Visit the Project website at https://stancounty.com/housingelement



Complete the online mapping exercise:

English: https://storymaps.arcgis.com/stories/a054e2519e564c0d9a7b839d01254f77

Spanish: https://storymaps.arcgis.com/stories/295d9a3d70ce46d8873d6ccb17f28b82

#### **Contents**

| Salida            | 1 |
|-------------------|---|
| Del Rio           | 2 |
| Empire            |   |
| Modesto/Ceres     |   |
| Keyes             |   |
| Denair            |   |
| Grayson & Westley |   |
| Diablo Grande     |   |
| Hickman           | Ç |

# **Proposed Housing Sites in Salida**



# **Proposed Housing Sites in Del Rio**



# **Proposed Housing Sites in Empire**



#### **Proposed Housing Sites in the Modesto/Ceres area**



### **Proposed Housing Sites in Keyes**



# **Proposed Housing Sites in Denair**



# **Proposed Housing Sites in Grayson & Westley**



# **Proposed Housing Sites in Diablo Grande**



# **Proposed Housing Sites in Hickman**



Fig 9 Hickman