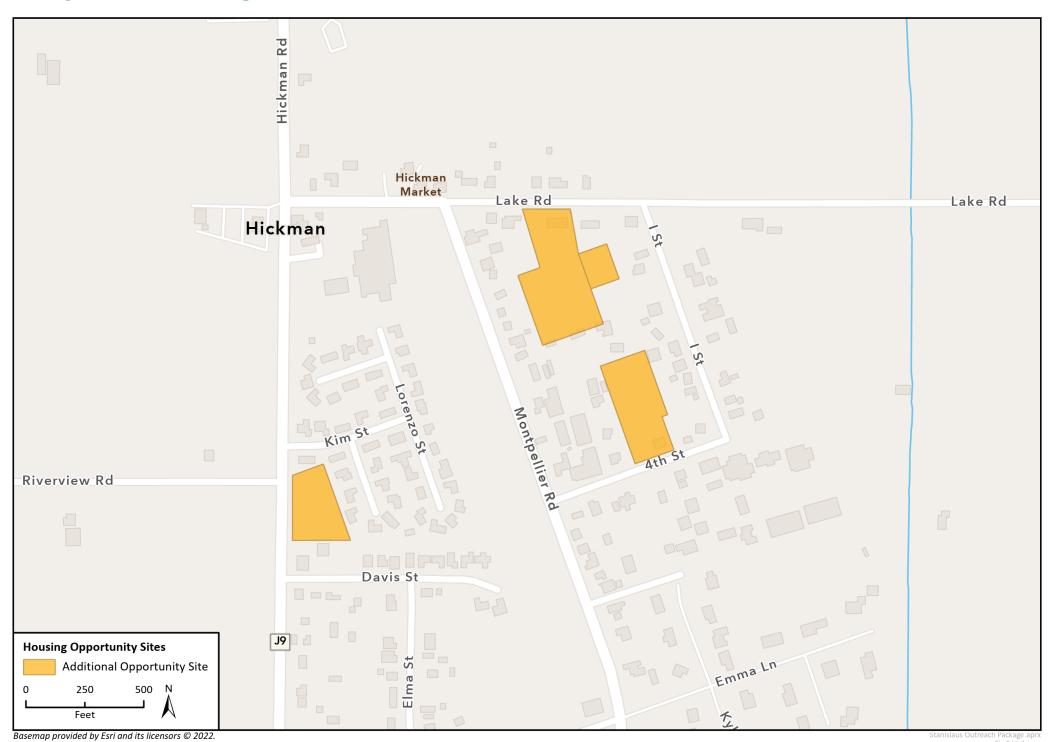

564c0d9a7b839d01254f77

Spanish: https://storymaps.arcgis.com/stories/295d9a3d70ce46d8873d6ccb17f28b82

#### **Contents**

| Salida            | 1 |
|-------------------|---|
| Del Rio           | 2 |
| Empire            |   |
| Modesto/Ceres     |   |
| Keyes             |   |
| Denair            |   |
| Grayson & Westley |   |
| Diablo Grande     |   |
| Hickman           | Ç |

# **Proposed Housing Sites in Salida**



# **Proposed Housing Sites in Del Rio**



# **Proposed Housing Sites in Empire**



#### **Proposed Housing Sites in the Modesto/Ceres area**



### **Proposed Housing Sites in Keyes**



# **Proposed Housing Sites in Denair**



# **Proposed Housing Sites in Grayson & Westley**



# **Proposed Housing Sites in Diablo Grande**



# **Proposed Housing Sites in Hickman**



Fig 9 Hickman