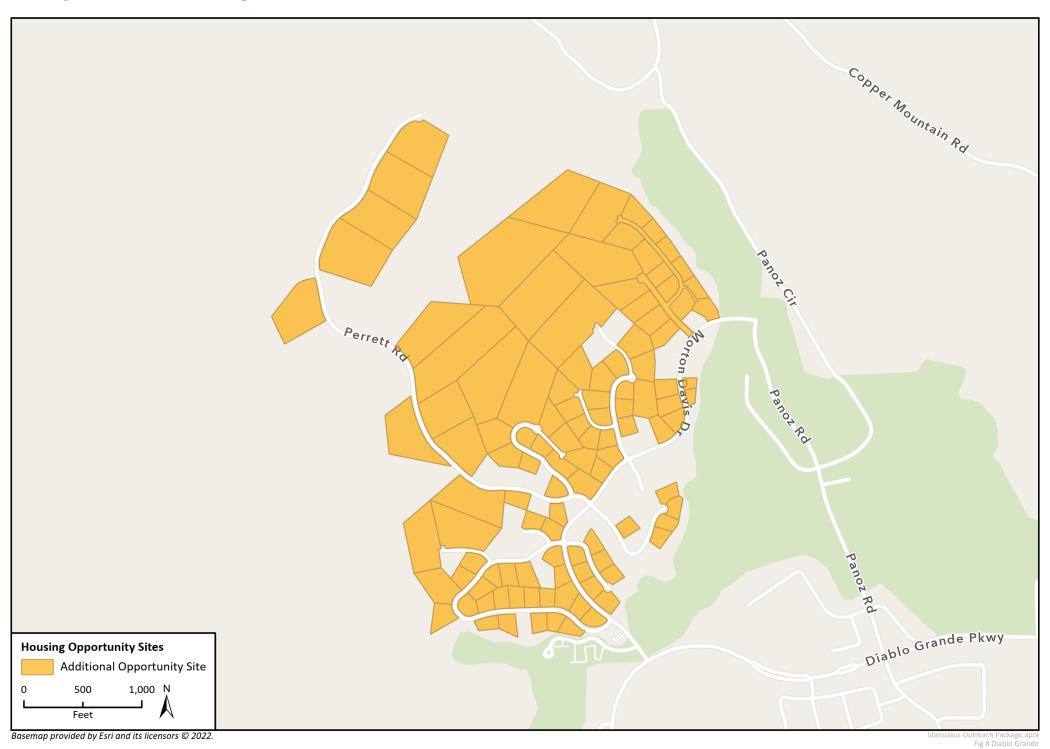

s://storymaps.arcgis.com/stories/a054e2519e564c0d9a7b839d01254f77

Spanish: https://storymaps.arcgis.com/stories/295d9a3d70ce46d8873d6ccb17f28b82

#### **Contents**

| Salida            | 1 |
|-------------------|---|
| Del Rio           | 2 |
| Empire            |   |
| Modesto/Ceres     |   |
| Keyes             |   |
| Denair            |   |
| Grayson & Westley |   |
| Diablo Grande     |   |
| Hickman           | Ç |

# **Proposed Housing Sites in Salida**



# **Proposed Housing Sites in Del Rio**



# **Proposed Housing Sites in Empire**



#### **Proposed Housing Sites in the Modesto/Ceres area**



### **Proposed Housing Sites in Keyes**



# **Proposed Housing Sites in Denair**



# **Proposed Housing Sites in Grayson & Westley**



# **Proposed Housing Sites in Diablo Grande**



# **Proposed Housing Sites in Hickman**



Fig 9 Hickman