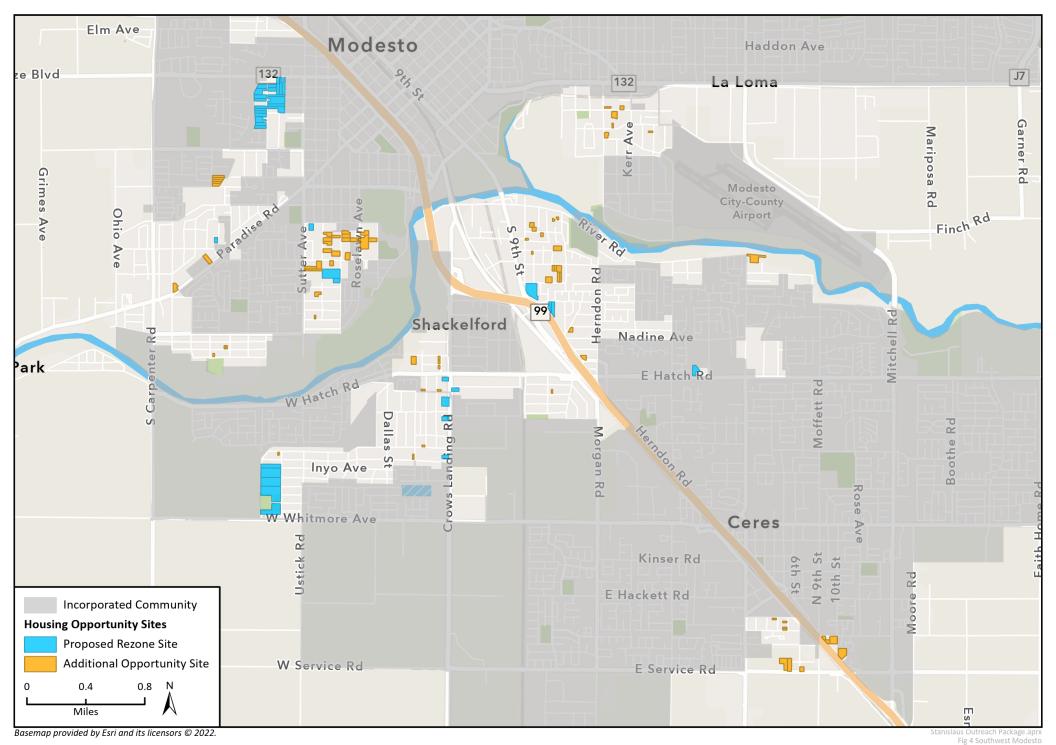

e mapping exercise online at www.stancounty.com/housingelement.

Visit the Project website at https://stancounty.com/housingelement



Complete the online mapping exercise:

English: https://storymaps.arcgis.com/stories/a054e2519e564c0d9a7b839d01254f77

Spanish: https://storymaps.arcgis.com/stories/295d9a3d70ce46d8873d6ccb17f28b82

#### **Contents**

| Salida            | 1 |
|-------------------|---|
| Del Rio           | 2 |
| Empire            |   |
| Modesto/Ceres     |   |
| Keyes             |   |
| Denair            |   |
| Grayson & Westley |   |
| Diablo Grande     |   |
| Hickman           | Ç |

# **Proposed Housing Sites in Salida**



# **Proposed Housing Sites in Del Rio**



# **Proposed Housing Sites in Empire**



#### **Proposed Housing Sites in the Modesto/Ceres area**



### **Proposed Housing Sites in Keyes**



# **Proposed Housing Sites in Denair**



# **Proposed Housing Sites in Grayson & Westley**



# **Proposed Housing Sites in Diablo Grande**



# **Proposed Housing Sites in Hickman**



Fig 9 Hickman