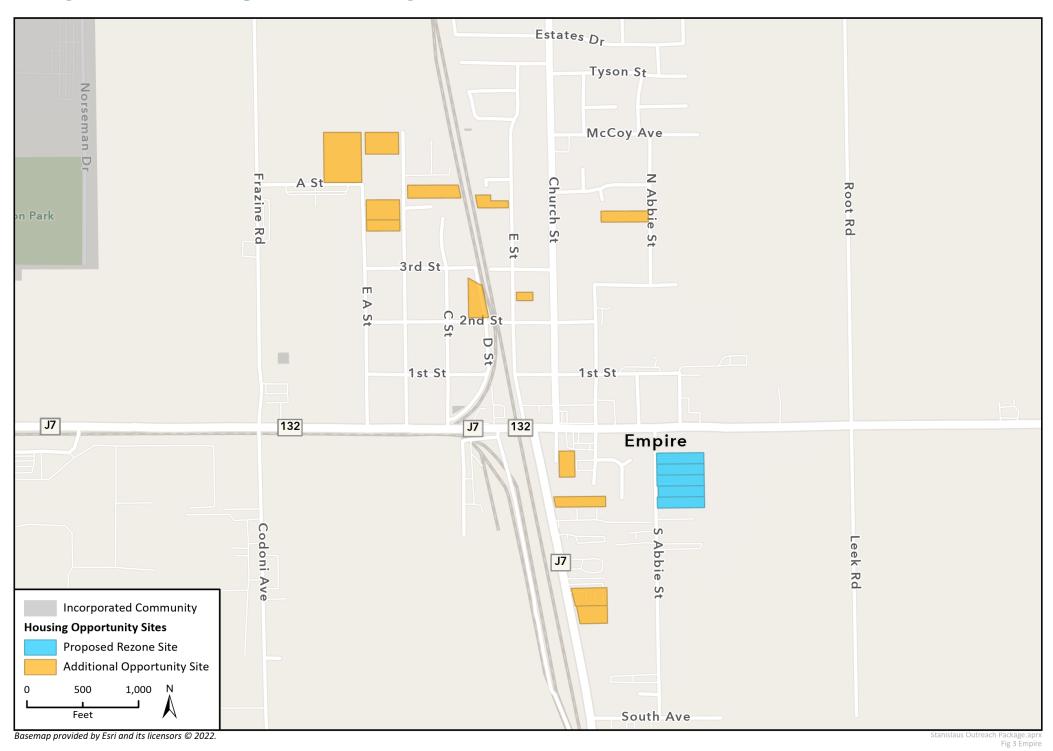

following pages and provide your feedback. You can access the mapping exercise online at www.stancounty.com/housingelement.

Visit the Project website at https://stancounty.com/housingelement



Complete the online mapping exercise:

English: https://storymaps.arcgis.com/stories/a054e2519e564c0d9a7b839d01254f77

Spanish: https://storymaps.arcgis.com/stories/295d9a3d70ce46d8873d6ccb17f28b82

#### **Contents**

| Salida            | 1 |
|-------------------|---|
| Del Rio           | 2 |
| Empire            |   |
| Modesto/Ceres     |   |
| Keyes             |   |
| Denair            |   |
| Grayson & Westley |   |
| Diablo Grande     |   |
| Hickman           | Ç |

# **Proposed Housing Sites in Salida**



# **Proposed Housing Sites in Del Rio**



# **Proposed Housing Sites in Empire**



#### **Proposed Housing Sites in the Modesto/Ceres area**



### **Proposed Housing Sites in Keyes**



# **Proposed Housing Sites in Denair**



# **Proposed Housing Sites in Grayson & Westley**



# **Proposed Housing Sites in Diablo Grande**



# **Proposed Housing Sites in Hickman**



Fig 9 Hickman