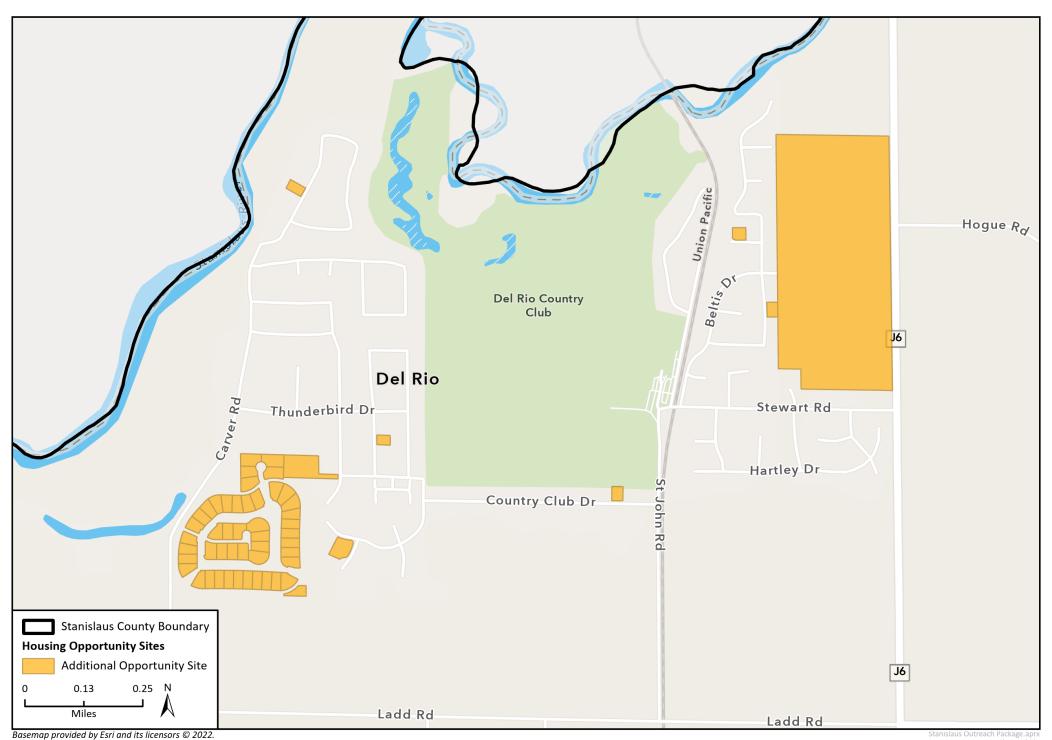

NA).

We ask you to review the maps on the following pages and provide your feedback. You can access the mapping exercise online at www.stancounty.com/housingelement.

Visit the Project website at https://stancounty.com/housingelement



Complete the online mapping exercise:

English: https://storymaps.arcgis.com/stories/a054e2519e564c0d9a7b839d01254f77

Spanish: https://storymaps.arcgis.com/stories/295d9a3d70ce46d8873d6ccb17f28b82

#### **Contents**

| Salida            | 1 |
|-------------------|---|
| Del Rio           | 2 |
| Empire            |   |
| Modesto/Ceres     |   |
| Keyes             |   |
| Denair            |   |
| Grayson & Westley |   |
| Diablo Grande     |   |
| Hickman           | Ç |

# **Proposed Housing Sites in Salida**



# **Proposed Housing Sites in Del Rio**



# **Proposed Housing Sites in Empire**



#### **Proposed Housing Sites in the Modesto/Ceres area**



### **Proposed Housing Sites in Keyes**



# **Proposed Housing Sites in Denair**



# **Proposed Housing Sites in Grayson & Westley**



# **Proposed Housing Sites in Diablo Grande**



# **Proposed Housing Sites in Hickman**



Fig 9 Hickman