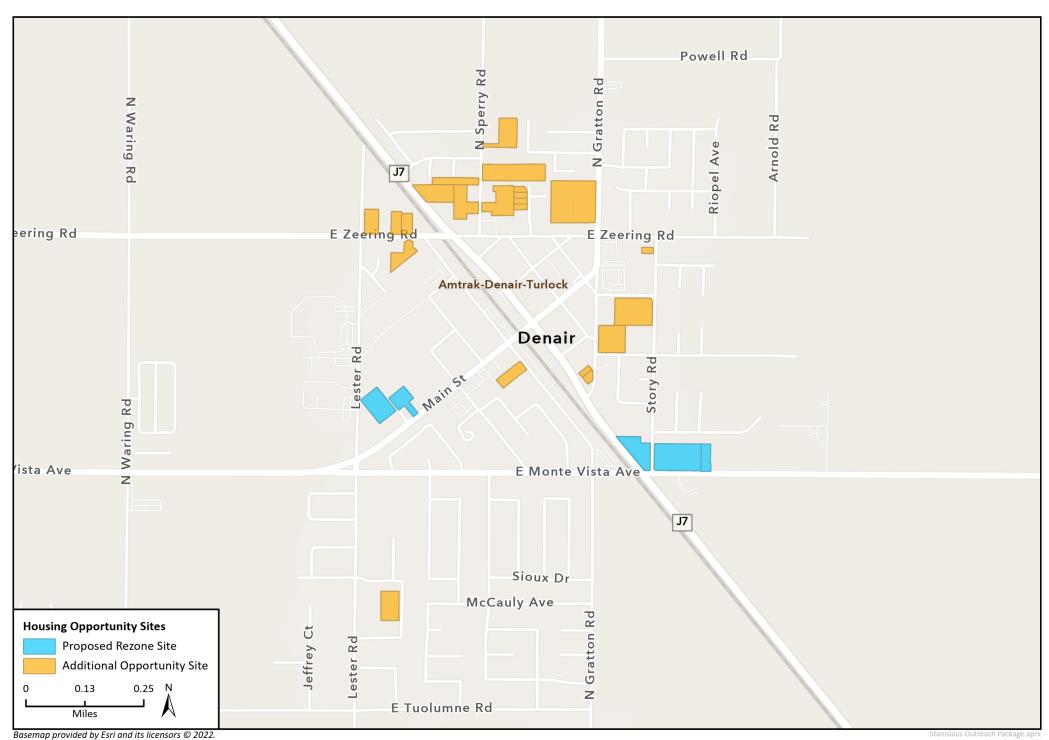

bsite at https://stancounty.com/housingelement



Complete the online mapping exercise:

English: https://storymaps.arcgis.com/stories/a054e2519e564c0d9a7b839d01254f77

Spanish: https://storymaps.arcgis.com/stories/295d9a3d70ce46d8873d6ccb17f28b82

#### **Contents**

| Salida            | 1 |
|-------------------|---|
| Del Rio           | 2 |
| Empire            |   |
| Modesto/Ceres     |   |
| Keyes             |   |
| Denair            |   |
| Grayson & Westley |   |
| Diablo Grande     |   |
| Hickman           | Ç |

# **Proposed Housing Sites in Salida**



# **Proposed Housing Sites in Del Rio**



# **Proposed Housing Sites in Empire**



#### **Proposed Housing Sites in the Modesto/Ceres area**



### **Proposed Housing Sites in Keyes**



# **Proposed Housing Sites in Denair**



# **Proposed Housing Sites in Grayson & Westley**



# **Proposed Housing Sites in Diablo Grande**



# **Proposed Housing Sites in Hickman**



Fig 9 Hickman