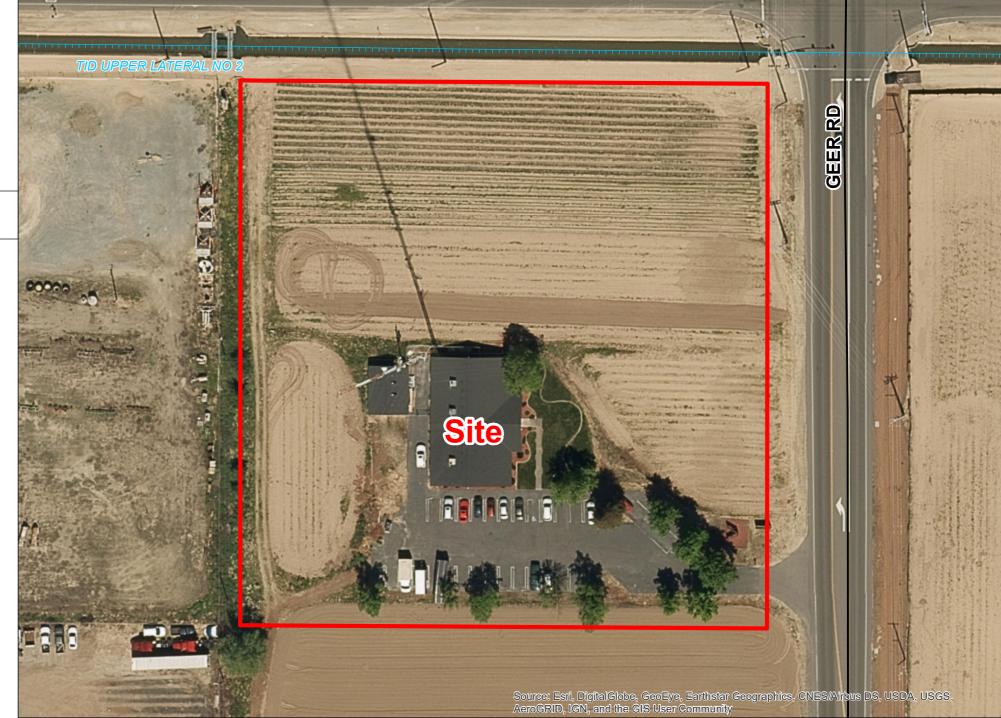

# LA FAVORITA RADIO STATION

UP PLN2019-0132

## **LA FAVORITA RADIO STATION**

## UP PLN2019-0132

2017 AERIAL AREA MAP

# LA FAVORITA RADIO STATION

UP PLN2019-0132

2017 AERIAL SITE MAP

LEGEND

Project Site

— Road

Source: Planning Department GIS

Date: 1/3/2020