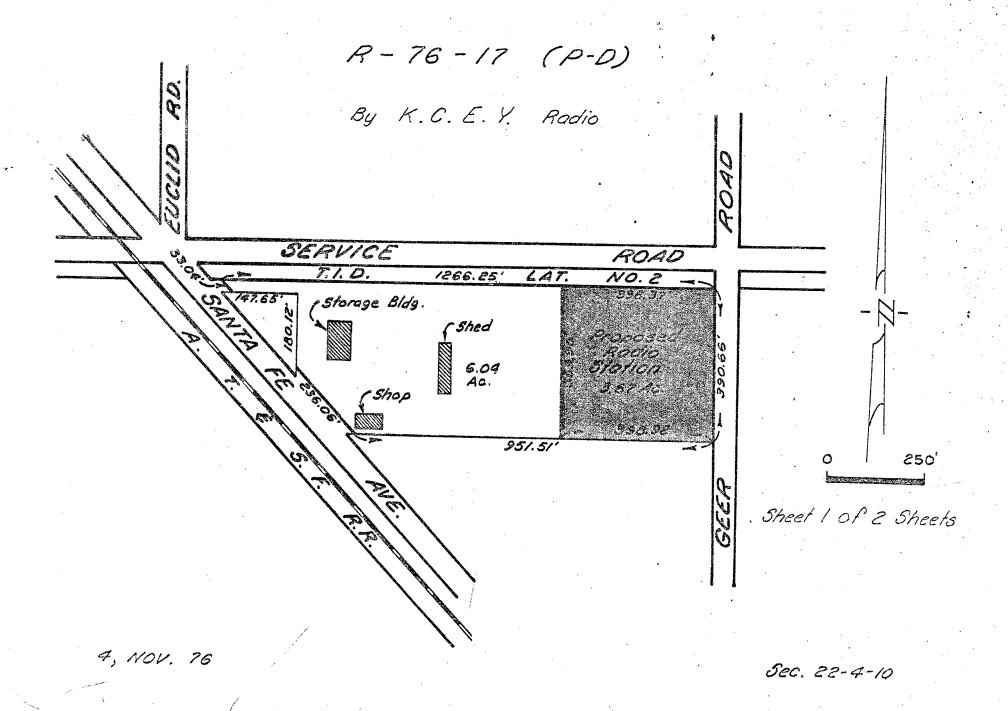

The property was rezoned from A-2-10 to P-D (Planned Development) (28) in 1977, under Rezone Application No. 76-17 – John M. Hall, to establish a radio broadcasting office and studio. P-D (28) is considered active because some construction has been completed; however, the adopted Development Schedule stated construction was to be complete by January 20, 1982. As such, the Development Plan must be amended to allow for further construction to occur.