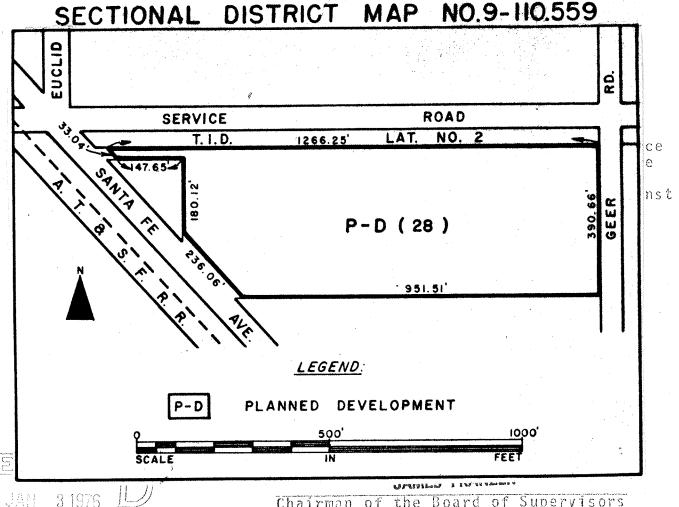

The property was rezoned from A-2-10 to P-D (Planned Development) (28) in 1977, under Rezone Application No. 76-17 – John M. Hall, to establish a radio broadcasting office and studio. P-D (28) is considered active because some construction has been completed; however, the adopted Development Schedule stated construction was to be complete by January 20, 1982. As such, the Development Plan must be amended to allow for further construction to occur.