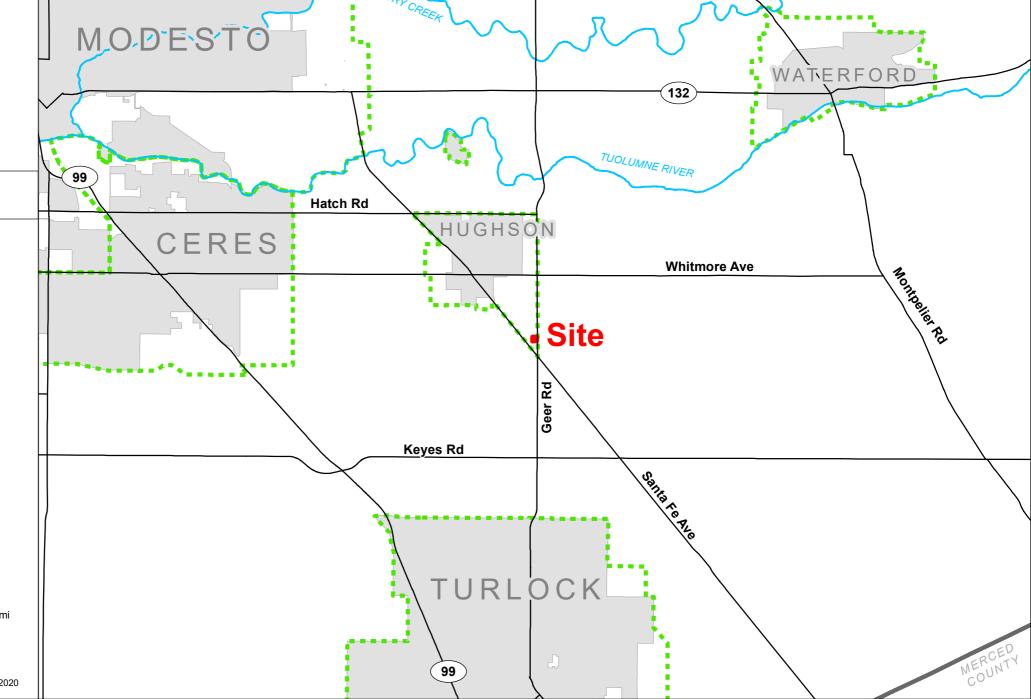

Thank you for your cooperation. Please call (209) 525-6330 if you have any questions.

Applicant: La Favorita Radio Station

Project Location: 4043 Geer Road, south of E. Service Road, between Geer Road and S. Santa

Fe Avenue, in the Hughson area.

APN: 045-007-038

Williamson Act

Contract: N/A

General Plan: Planned Development

Current Zoning: P-D (28) (Planned Development)

Project Description: Request to amend the development plan of P-D (28), to allow for construction of a 1,250-square-foot addition to an existing storage building, two 2,240-square-foot carports with solar panels over an existing parking lot, installation of a 1,680-square-foot manufactured home for caretaker quarters, and replacement of an existing monument sign with a digital reader board. The proposed improvements will be accessory to the operation of the existing radio station. The site is currently improved with a 4,524-square-foot commercial building, 403-foot-tall radio transmission antenna, 775-square-foot detached storage building, landscaping, and a parking lot that includes 25 spaces and seven light poles, 20 feet in height. The proposed digital sign will be 7'9" in height and 10'7" wide with a metal column and a 44-square-foot LED screen, and will have the capability to advertise both text and images. Advertising will include station identification but will also be open to anyone seeking to place an advertisement. The current hours of operation for the broadcasting studio are Monday-Friday from 6:00 am to 10:00 pm with one or two employees on air,