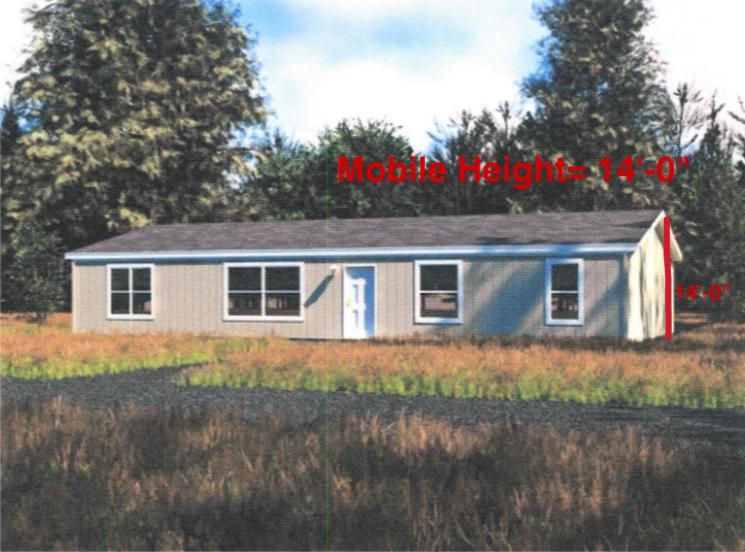

Fe Avenue, in the Hughson area.

APN: 045-007-038

Williamson Act

Contract: N/A

General Plan: Planned Development

Current Zoning: P-D (28) (Planned Development)

Project Description: Request to amend the development plan of P-D (28), to allow for construction of a 1,250-square-foot addition to an existing storage building, two 2,240-square-foot carports with solar panels over an existing parking lot, installation of a 1,680-square-foot manufactured home for caretaker quarters, and replacement of an existing monument sign with a digital reader board. The proposed improvements will be accessory to the operation of the existing radio station. The site is currently improved with a 4,524-square-foot commercial building, 403-foot-tall radio transmission antenna, 775-square-foot detached storage building, landscaping, and a parking lot that includes 25 spaces and seven light poles, 20 feet in height. The proposed digital sign will be 7'9" in height and 10'7" wide with a metal column and a 44-square-foot LED screen, and will have the capability to advertise both text and images. Advertising will include station identification but will also be open to anyone seeking to place an advertisement. The current hours of operation for the broadcasting studio are Monday-Friday from 6:00 am to 10:00 pm with one or two employees on air,