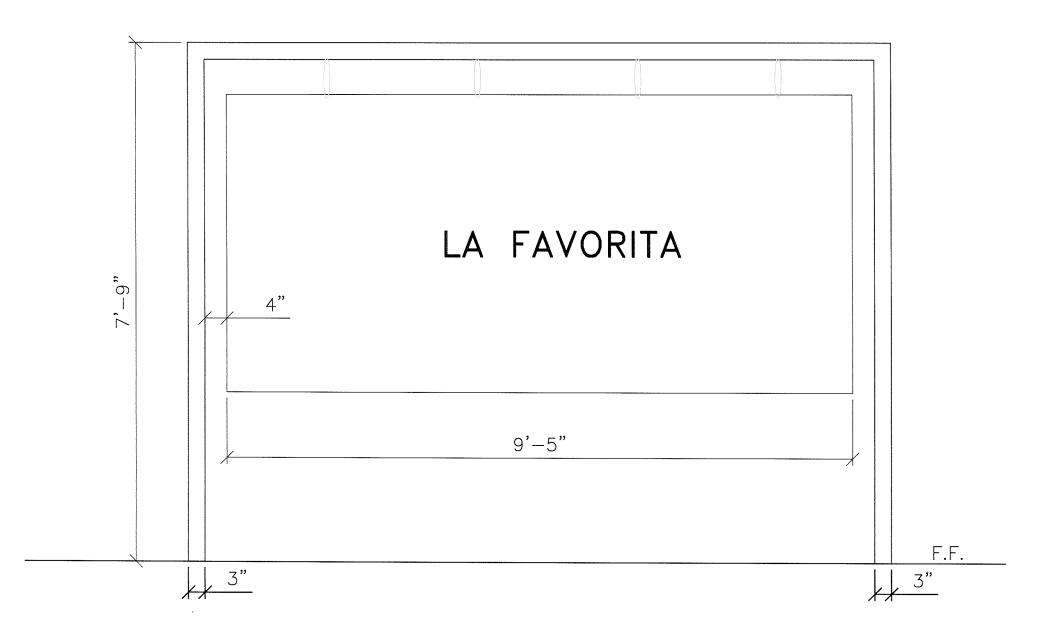

Fe Avenue, in the Hughson area.

APN: 045-007-038

Williamson Act

Contract: N/A

General Plan: Planned Development

Current Zoning: P-D (28) (Planned Development)

Project Description: Request to amend the development plan of P-D (28), to allow for construction of a 1,250-square-foot addition to an existing storage building, two 2,240-square-foot carports with solar panels over an existing parking lot, installation of a 1,680-square-foot manufactured home for caretaker quarters, and replacement of an existing monument sign with a digital reader board. The proposed improvements will be accessory to the operation of the existing radio station. The site is currently improved with a 4,524-square-foot commercial building, 403-foot-tall radio transmission antenna, 775-square-foot detached storage building, landscaping, and a parking lot that includes 25 spaces and seven light poles, 20 feet in height. The proposed digital sign will be 7'9" in height and 10'7" wide with a metal column and a 44-square-foot LED screen, and will have the capability to advertise both text and images. Advertising will include station identification but will also be open to anyone seeking to place an advertisement. The current hours of operation for the broadcasting studio are Monday-Friday from 6:00 am to 10:00 pm with one or two employees on air,