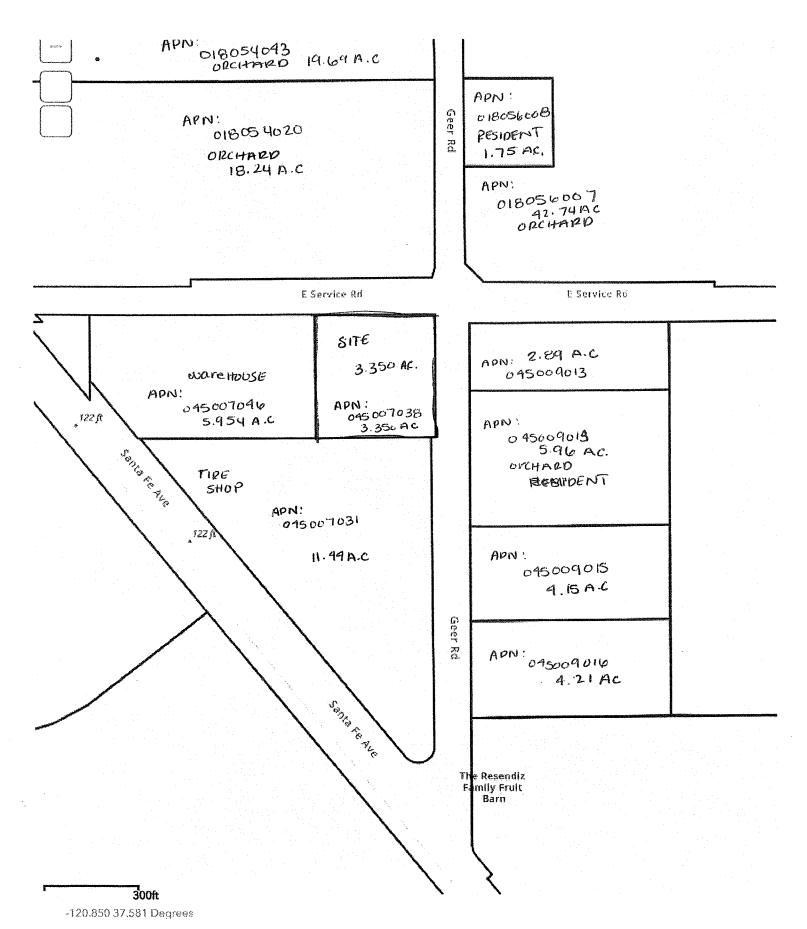

Fe Avenue, in the Hughson area.

APN: 045-007-038

Williamson Act

Contract: N/A

General Plan: Planned Development

Current Zoning: P-D (28) (Planned Development)

Project Description: Request to amend the development plan of P-D (28), to allow for construction of a 1,250-square-foot addition to an existing storage building, two 2,240-square-foot carports with solar panels over an existing parking lot, installation of a 1,680-square-foot manufactured home for caretaker quarters, and replacement of an existing monument sign with a digital reader board. The proposed improvements will be accessory to the operation of the existing radio station. The site is currently improved with a 4,524-square-foot commercial building, 403-foot-tall radio transmission antenna, 775-square-foot detached storage building, landscaping, and a parking lot that includes 25 spaces and seven light poles, 20 feet in height. The proposed digital sign will be 7'9" in height and 10'7" wide with a metal column and a 44-square-foot LED screen, and will have the capability to advertise both text and images. Advertising will include station identification but will also be open to anyone seeking to place an advertisement. The current hours of operation for the broadcasting studio are Monday-Friday from 6:00 am to 10:00 pm with one or two employees on air,

## 13.76 **LA FAVORITA** 19.03 **RADIO STATION EUCLID AVE** GEER RD 28.96 19.6 UP 44.57 PLN2019-0132 42.74 12.95 1.75 ACREAGE MAP 19.01 2.27 **SERVICE RD** LEGEND Project Site TID UPPER LATERAL NO 2 **5.87 Site** Sphere of Influence 21.97 2.72 6.01 Parcel/Acres 55.48 Road 11.36 4.19 18.01 Canal 1.01 4.27 0.74 2.66 18.93 35.64 29.92 1,000 ft 33.51 300 m