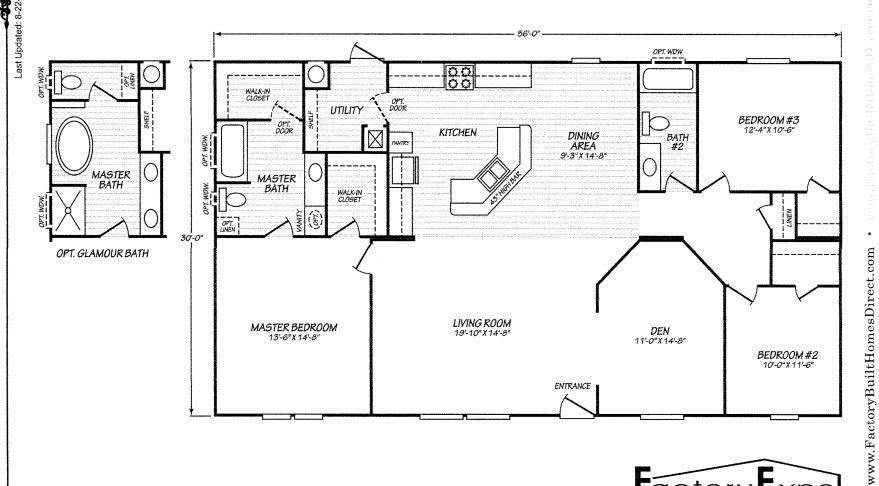

Fe Avenue, in the Hughson area.

APN: 045-007-038

Williamson Act

Contract: N/A

General Plan: Planned Development

Current Zoning: P-D (28) (Planned Development)

Project Description: Request to amend the development plan of P-D (28), to allow for construction of a 1,250-square-foot addition to an existing storage building, two 2,240-square-foot carports with solar panels over an existing parking lot, installation of a 1,680-square-foot manufactured home for caretaker quarters, and replacement of an existing monument sign with a digital reader board. The proposed improvements will be accessory to the operation of the existing radio station. The site is currently improved with a 4,524-square-foot commercial building, 403-foot-tall radio transmission antenna, 775-square-foot detached storage building, landscaping, and a parking lot that includes 25 spaces and seven light poles, 20 feet in height. The proposed digital sign will be 7'9" in height and 10'7" wide with a metal column and a 44-square-foot LED screen, and will have the capability to advertise both text and images. Advertising will include station identification but will also be open to anyone seeking to place an advertisement. The current hours of operation for the broadcasting studio are Monday-Friday from 6:00 am to 10:00 pm with one or two employees on air,