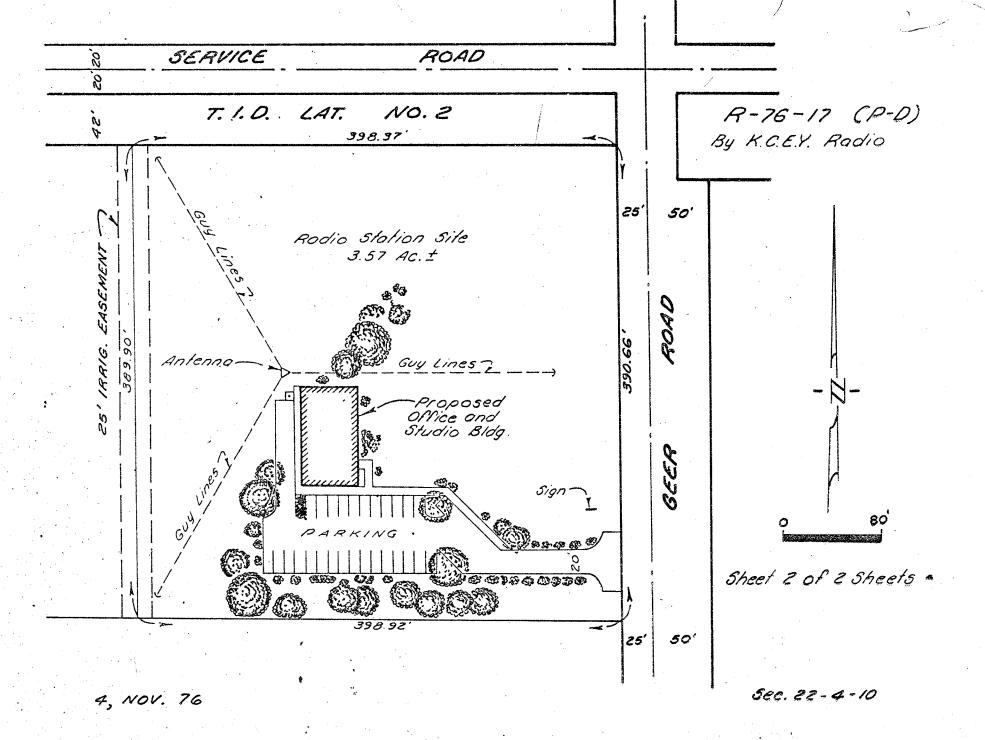

The property was rezoned from A-2-10 to P-D (Planned Development) (28) in 1977, under Rezone Application No. 76-17 – John M. Hall, to establish a radio broadcasting office and studio. P-D (28) is considered active because some construction has been completed; however, the adopted Development Schedule stated construction was to be complete by January 20, 1982. As such, the Development Plan must be amended to allow for further construction to occur.