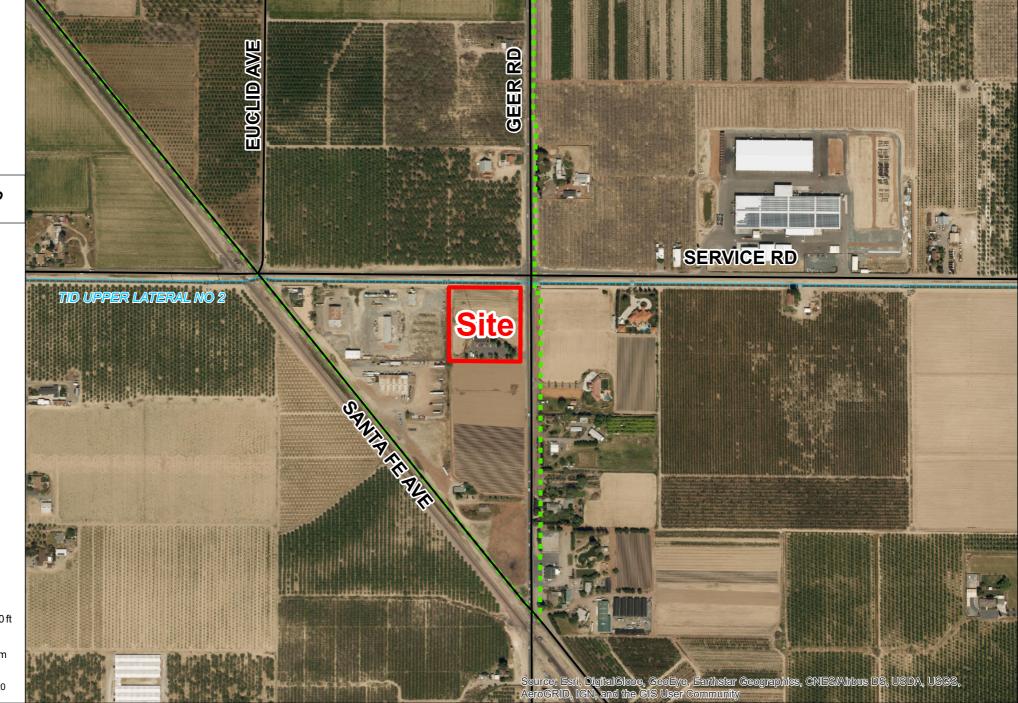

Thank you for your cooperation. Please call (209) 525-6330 if you have any questions.

Applicant: La Favorita Radio Station

Project Location: 4043 Geer Road, south of E. Service Road, between Geer Road and S. Santa

Fe Avenue, in the Hughson area.

APN: 045-007-038

Williamson Act

Contract: N/A

General Plan: Planned Development

Current Zoning: P-D (28) (Planned Development)

Project Description: Request to amend the development plan of P-D (28), to allow for construction of a 1,250-square-foot addition to an existing storage building, two 2,240-square-foot carports with solar panels over an existing parking lot, installation of a 1,680-square-foot manufactured home for caretaker quarters, and replacement of an existing monument sign with a digital reader board. The proposed improvements will be accessory to the operation of the existing radio station. The site is currently improved with a 4,524-square-foot commercial building, 403-foot-tall radio transmission antenna, 775-square-foot detached storage building, landscaping, and a parking lot that includes 25 spaces and seven light poles, 20 feet in height. The proposed digital sign will be 7'9" in height and 10'7" wide with a metal column and a 44-square-foot LED screen, and will have the capability to advertise both text and images. Advertising will include station identification but will also be open to anyone seeking to place an advertisement. The current hours of operation for the broadcasting studio are Monday-Friday from 6:00 am to 10:00 pm with one or two employees on air,

and the administrative and sales team hours are Monday-Friday from 9:00 am to 5:00 pm, with two to eight employees on-site at one time, and a maximum of one customer per day. The number of employees and customers are not anticipated to increase as the proposed caretaker is an existing employee. The site is served by private well and septic services and has access to County-maintained Geer Road.