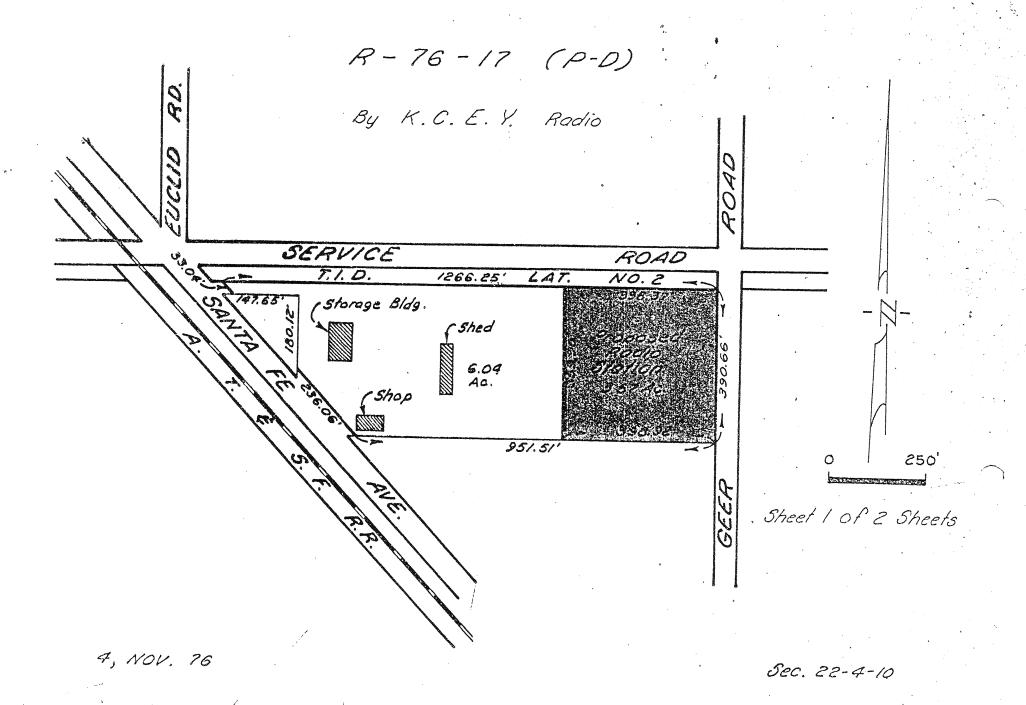

The property was rezoned from A-2-10 to P-D (Planned Development) (28) in 1977, under Rezone Application No. 76-17 – John M. Hall, to establish a radio broadcasting office and studio. P-D (28) is considered active because some construction has been completed; however, the adopted Development Schedule stated construction was to be complete by January 20, 1982. As such, the Development Plan must be amended to allow for further construction to occur.

Fe Avenue, in the Hughson area.

APN: 045-007-038

Williamson Act

Contract: N/A

General Plan: Planned Development

Current Zoning: P-D (28) (Planned Development)

Project Description: Request to amend the development plan of P-D (28), to allow for construction of a 1,250-square-foot addition to an existing storage building, two 2,240-square-foot carports with solar panels over an existing parking lot, installation of a 1,680-square-foot manufactured home for caretaker quarters, and replacement of an existing monument sign with a digital reader board. The proposed improvements will be accessory to the operation of the existing radio station. The site is currently improved with a 4,524-square-foot commercial building, 403-foot-tall radio transmission antenna, 775-square-foot detached storage building, landscaping, and a parking lot that includes 25 spaces and seven light poles, 20 feet in height. The proposed digital sign will be 7'9" in height and 10'7" wide with a metal column and a 44-square-foot LED screen, and will have the capability to advertise both text and images. Advertising will include station identification but will also be open to anyone seeking to place an advertisement. The current hours of operation for the broadcasting studio are Monday-Friday from 6:00 am to 10:00 pm with one or two employees on air,