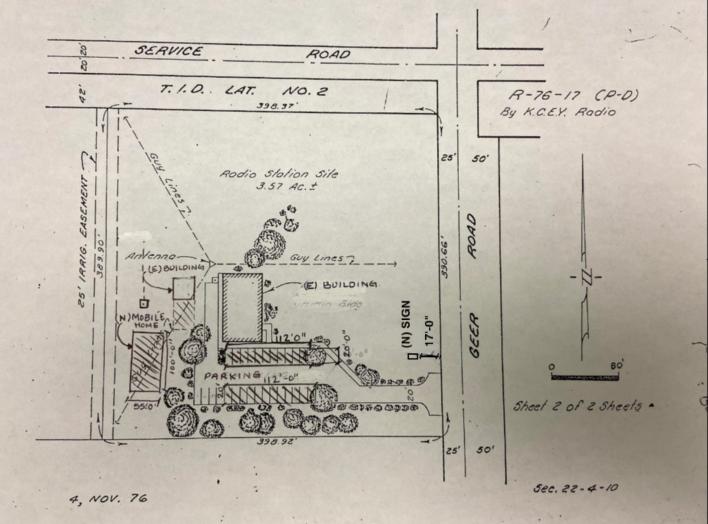

Fe Avenue, in the Hughson area.

APN: 045-007-038

Williamson Act

Contract: N/A

General Plan: Planned Development

Current Zoning: P-D (28) (Planned Development)

Project Description: Request to amend the development plan of P-D (28), to allow for construction of a 1,250-square-foot addition to an existing storage building, two 2,240-square-foot carports with solar panels over an existing parking lot, installation of a 1,680-square-foot manufactured home for caretaker quarters, and replacement of an existing monument sign with a digital reader board. The proposed improvements will be accessory to the operation of the existing radio station. The site is currently improved with a 4,524-square-foot commercial building, 403-foot-tall radio transmission antenna, 775-square-foot detached storage building, landscaping, and a parking lot that includes 25 spaces and seven light poles, 20 feet in height. The proposed digital sign will be 7'9" in height and 10'7" wide with a metal column and a 44-square-foot LED screen, and will have the capability to advertise both text and images. Advertising will include station identification but will also be open to anyone seeking to place an advertisement. The current hours of operation for the broadcasting studio are Monday-Friday from 6:00 am to 10:00 pm with one or two employees on air,

The property was rezoned from A-2-10 to P-D (Planned Development) (28) in 1977, under Rezone Application No. 76-17 – John M. Hall, to establish a radio broadcasting office and studio. P-D (28) is considered active because some construction has been completed; however, the adopted Development Schedule stated construction was to be complete by January 20, 1982. As such, the Development Plan must be amended to allow for further construction to occur.