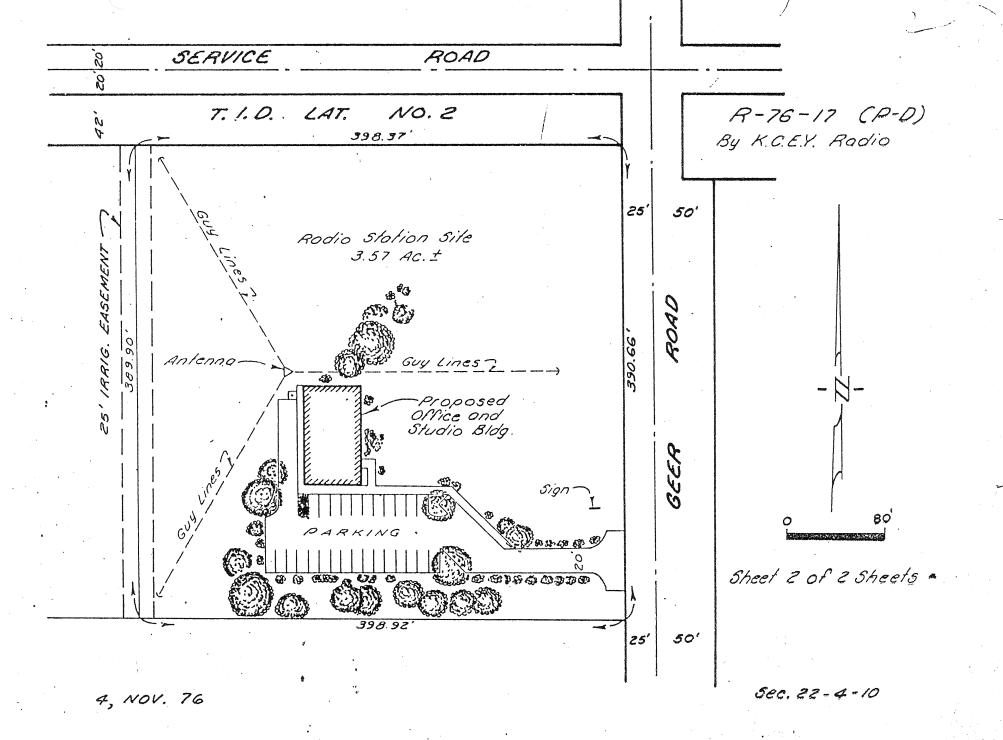

Fe Avenue, in the Hughson area.

APN: 045-007-038

Williamson Act

Contract: N/A

General Plan: Planned Development

Current Zoning: P-D (28) (Planned Development)

Project Description: Request to amend the development plan of P-D (28), to allow for construction of a 1,250-square-foot addition to an existing storage building, two 2,240-square-foot carports with solar panels over an existing parking lot, installation of a 1,680-square-foot manufactured home for caretaker quarters, and replacement of an existing monument sign with a digital reader board. The proposed improvements will be accessory to the operation of the existing radio station. The site is currently improved with a 4,524-square-foot commercial building, 403-foot-tall radio transmission antenna, 775-square-foot detached storage building, landscaping, and a parking lot that includes 25 spaces and seven light poles, 20 feet in height. The proposed digital sign will be 7'9" in height and 10'7" wide with a metal column and a 44-square-foot LED screen, and will have the capability to advertise both text and images. Advertising will include station identification but will also be open to anyone seeking to place an advertisement. The current hours of operation for the broadcasting studio are Monday-Friday from 6:00 am to 10:00 pm with one or two employees on air,

The property was rezoned from A-2-10 to P-D (Planned Development) (28) in 1977, under Rezone Application No. 76-17 – John M. Hall, to establish a radio broadcasting office and studio. P-D (28) is considered active because some construction has been completed; however, the adopted Development Schedule stated construction was to be complete by January 20, 1982. As such, the Development Plan must be amended to allow for further construction to occur.