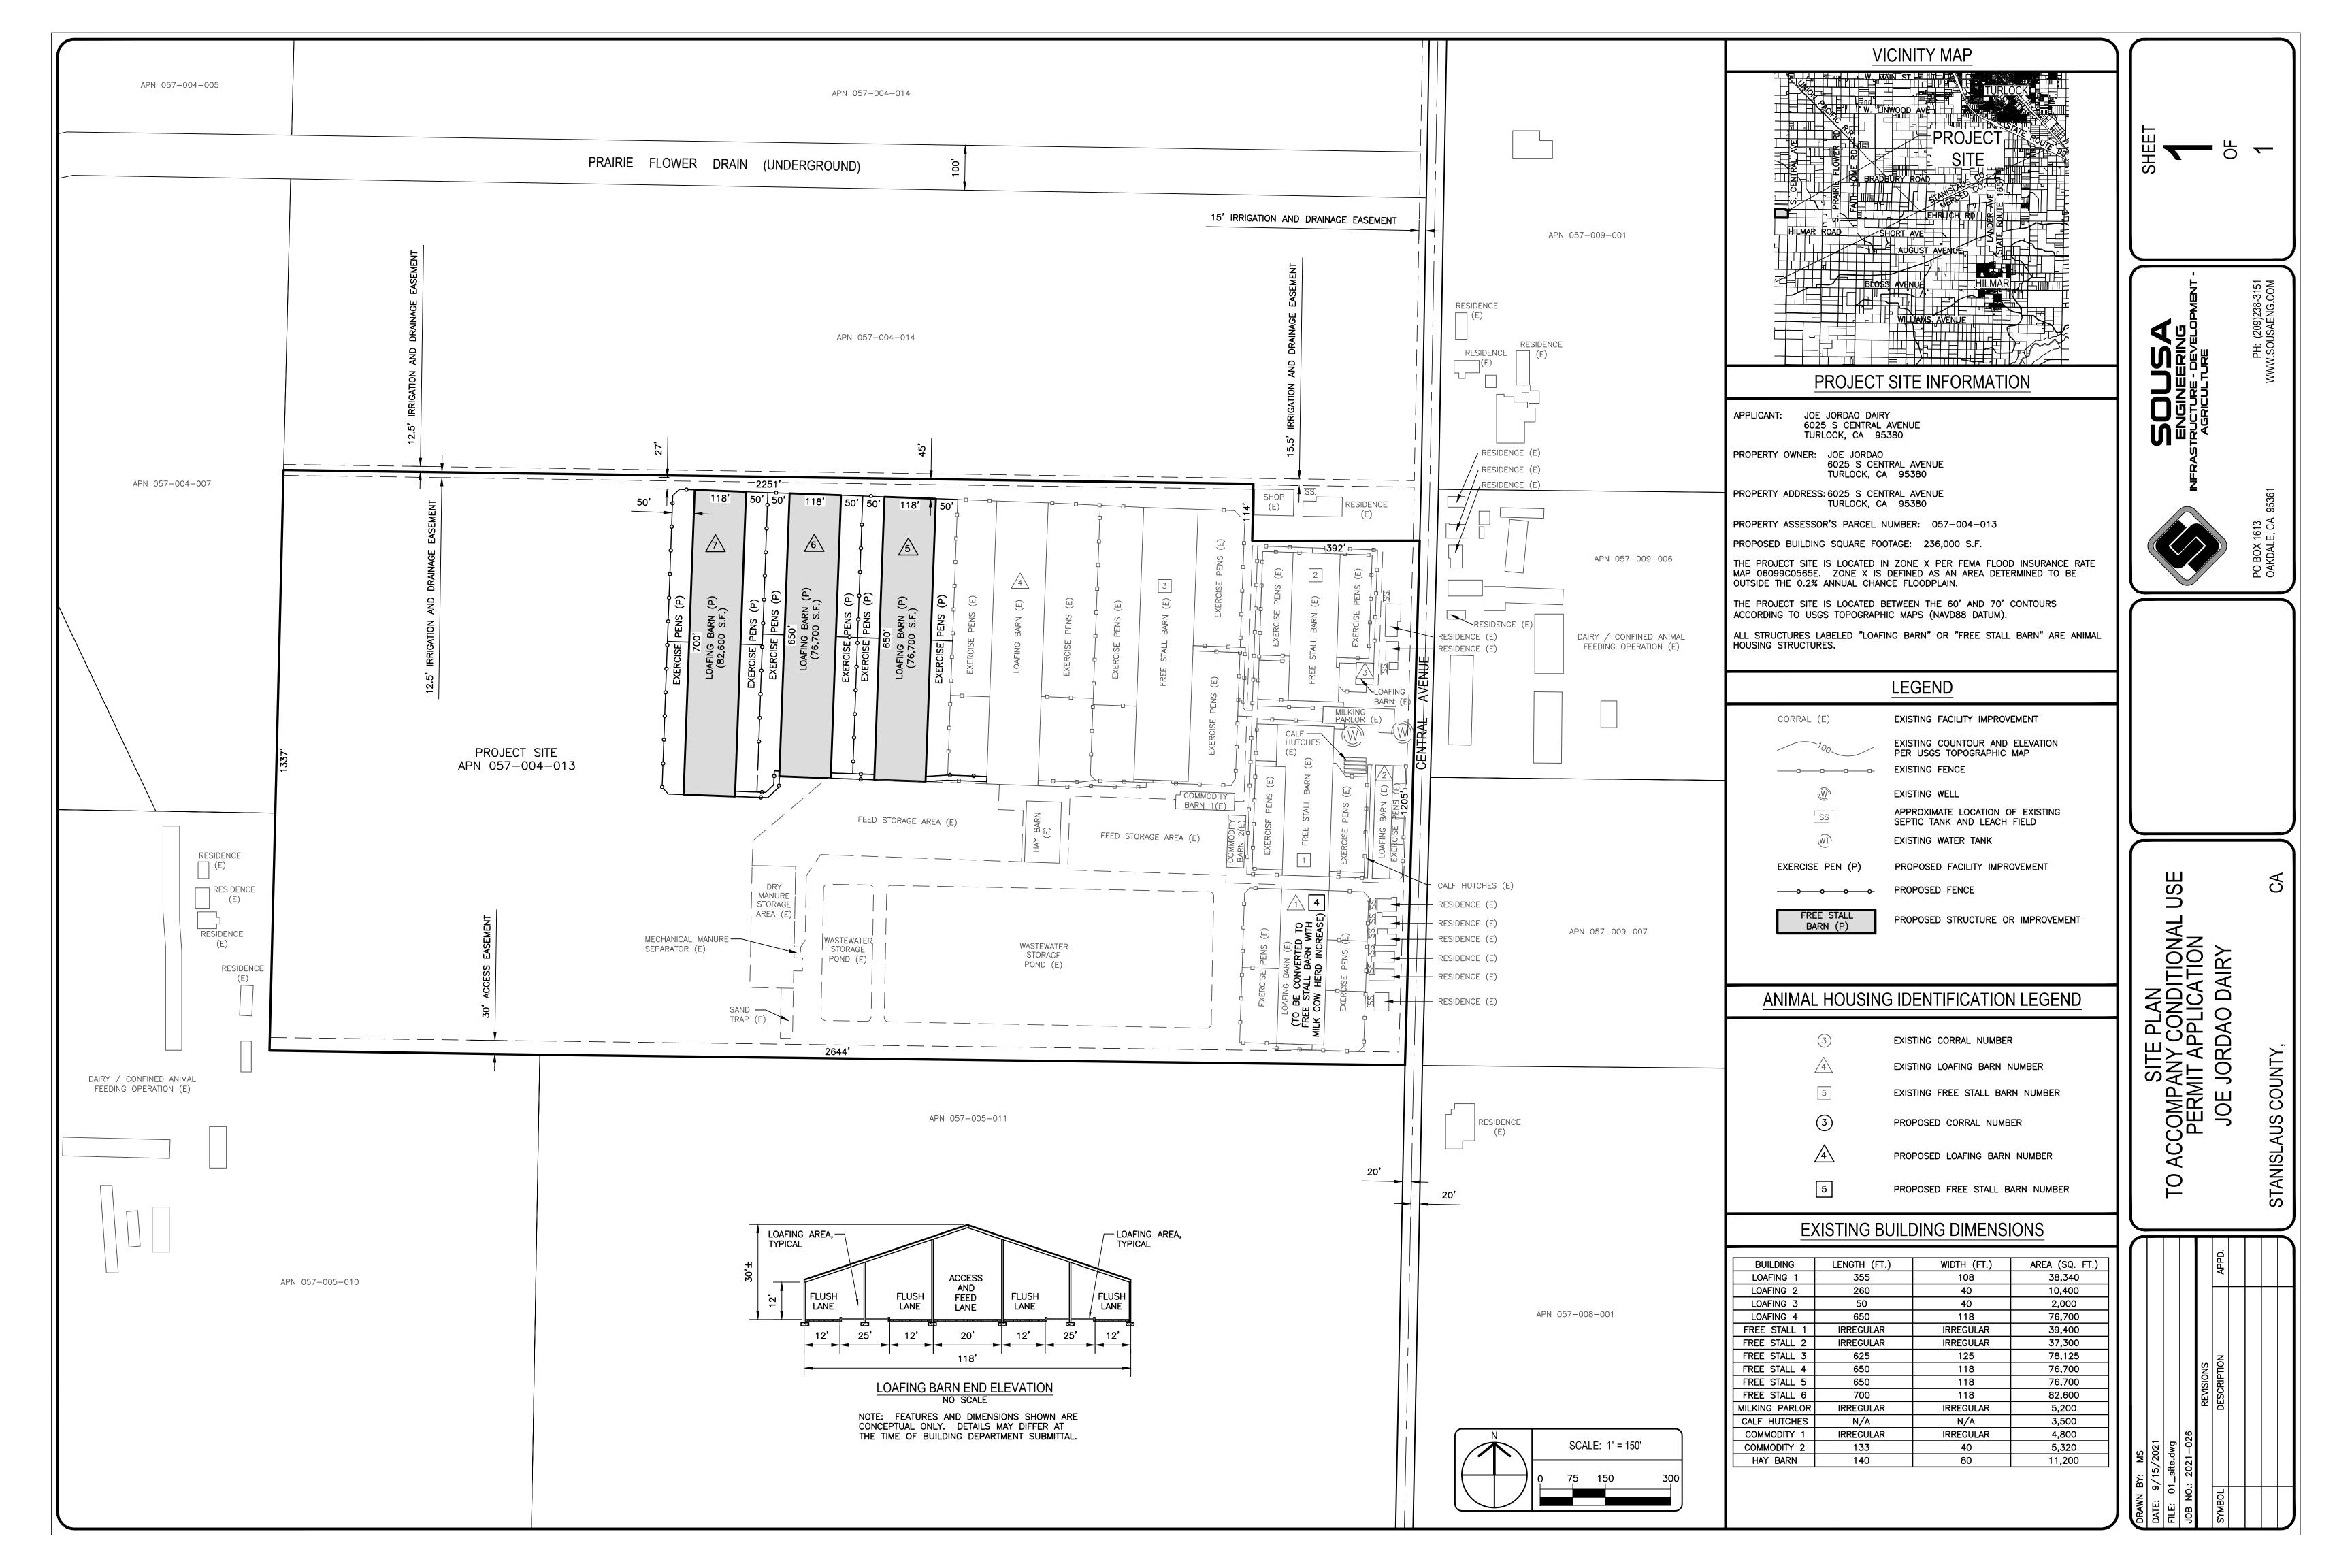

APN: 057-004-013

Williamson Act

Contract: 73-1344

General Plan: Agriculture

Current Zoning: General Agriculture (A-2-40)

Project Description: Request to expand an existing dairy facility located on a parcel of  $79.74 \pm$  acres, in the General Agriculture (A-2-40) zoning district. The applicant proposes to expand the herd from 1035 to 2300 mature cows, which includes an increase of 1065 milk and 230 dry cows. Additionally, the applicant proposes to increase support stock numbers by 740 for a total of 1690 heifers, 15-24 months old. The project also proposes the construction of three new animal housing structures (roof only) totaling 236,000 $\pm$  square feet in size within the existing dairy production area boundary. The applicant anticipates an increase of 3,385 cubic feet of additional manure per day generated from the proposed herd expansion for a total of 6,094 cubic feet of manure per day. Nutrients produced from the herd will be utilized to fertilize irrigated cropland on parcels surrounding the existing dairy operation owned by the property owner. Hours of operation are 24-hours a day, seven days a week.

950 support stock (1,985 total animals) to 2,300 combined milk and dry cows (2,000 milk and 300 dry) and 1,690

support stock (3,990 total a animals). The project will also involve the construction of three (3) new animal housing structures totaling 236,000 square feet.