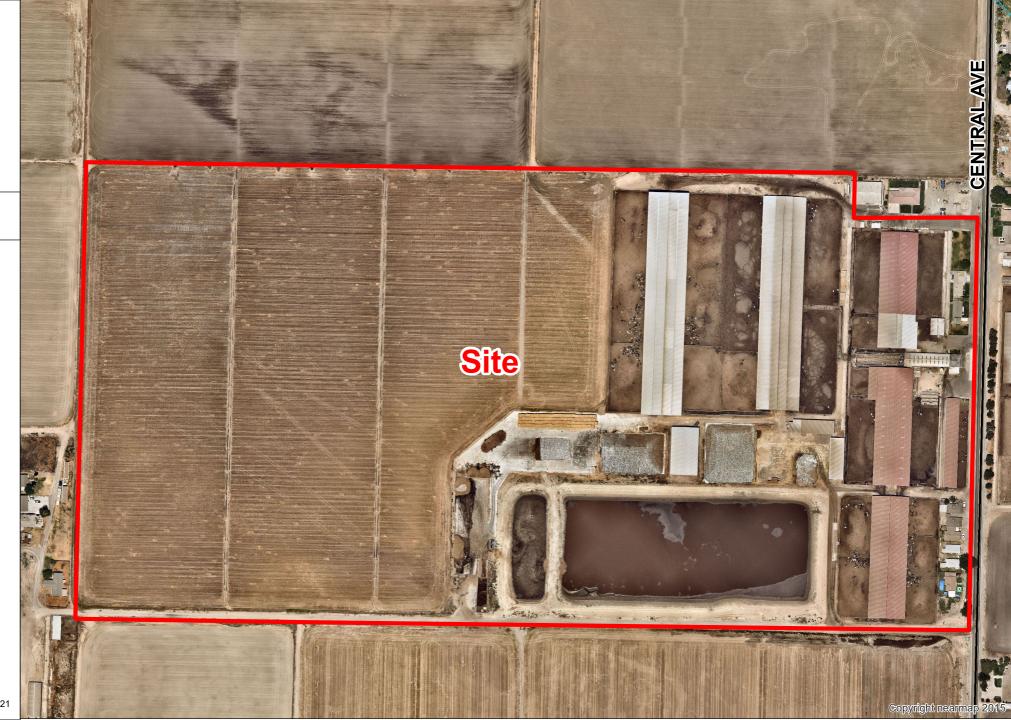

### LEGEND

Project Site

Road

Canal

Source: Planning Department GIS

Date: 10/11/2021

2021 AERIAL SITE MAP

<u>LEGEND</u>

Project Site

—— Road

Source: Planning Department GIS

Date: 10/11/2021