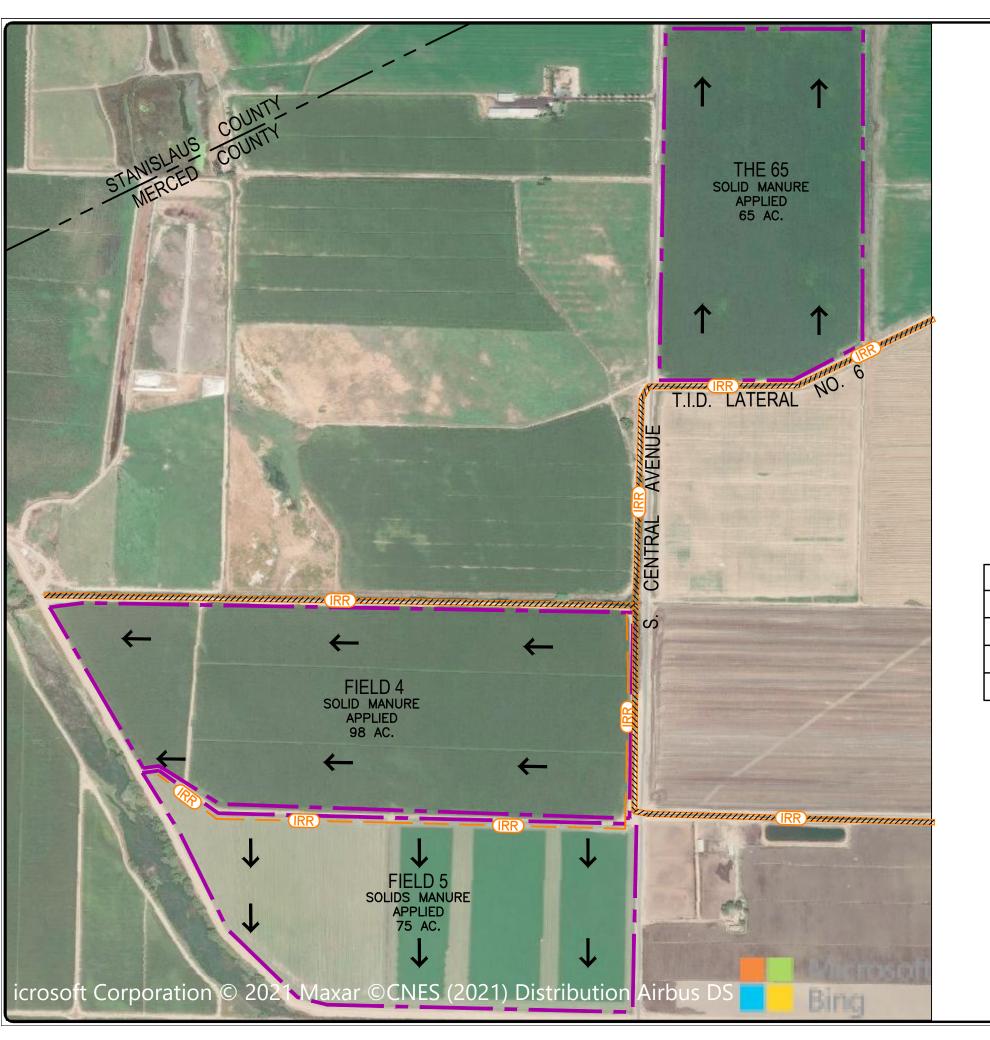

### LEGEND

Project Site

Road

Canal

Source: Planning Department GIS

Date: 10/11/2021

2021 AERIAL SITE MAP

<u>LEGEND</u>

Project Site

—— Road

Source: Planning Department GIS

Date: 10/11/2021