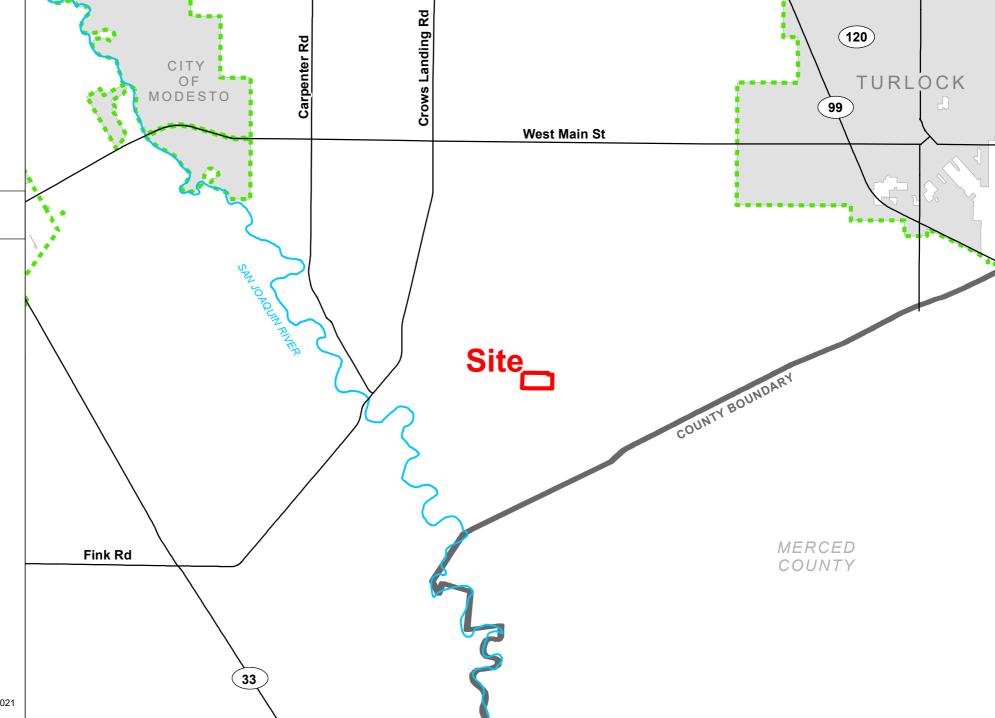

**ZONING MAP** 

Source: Planning Department GIS

2021 AERIAL AREA MAP

Thank you for your cooperation. Please call (209) 525-6330 if you have any questions.

Applicant: Jordao Dairy

Project Location: 6321, 6237, 6233, 6235, 6231, 6033, 6031, 6025 S Central Ave Turlock,

between Hilmar and Bradbury Roads, in the Turlock area.

APN: 057-004-013

Williamson Act

Contract: 73-1344

General Plan: Agriculture

Current Zoning: General Agriculture (A-2-40)

Project Description: Request to expand an existing dairy facility located on a parcel of  $79.74 \pm$  acres, in the General Agriculture (A-2-40) zoning district. The applicant proposes to expand the herd from 1035 to 2300 mature cows, which includes an increase of 1065 milk and 230 dry cows. Additionally, the applicant proposes to increase support stock numbers by 740 for a total of 1690 heifers, 15-24 months old. The project also proposes the construction of three new animal housing structures (roof only) totaling 236,000 $\pm$  square feet in size within the existing dairy production area boundary. The applicant anticipates an increase of 3,385 cubic feet of additional manure per day generated from the proposed herd expansion for a total of 6,094 cubic feet of manure per day. Nutrients produced from the herd will be utilized to fertilize irrigated cropland on parcels surrounding the existing dairy operation owned by the property owner. Hours of operation are 24-hours a day, seven days a week.