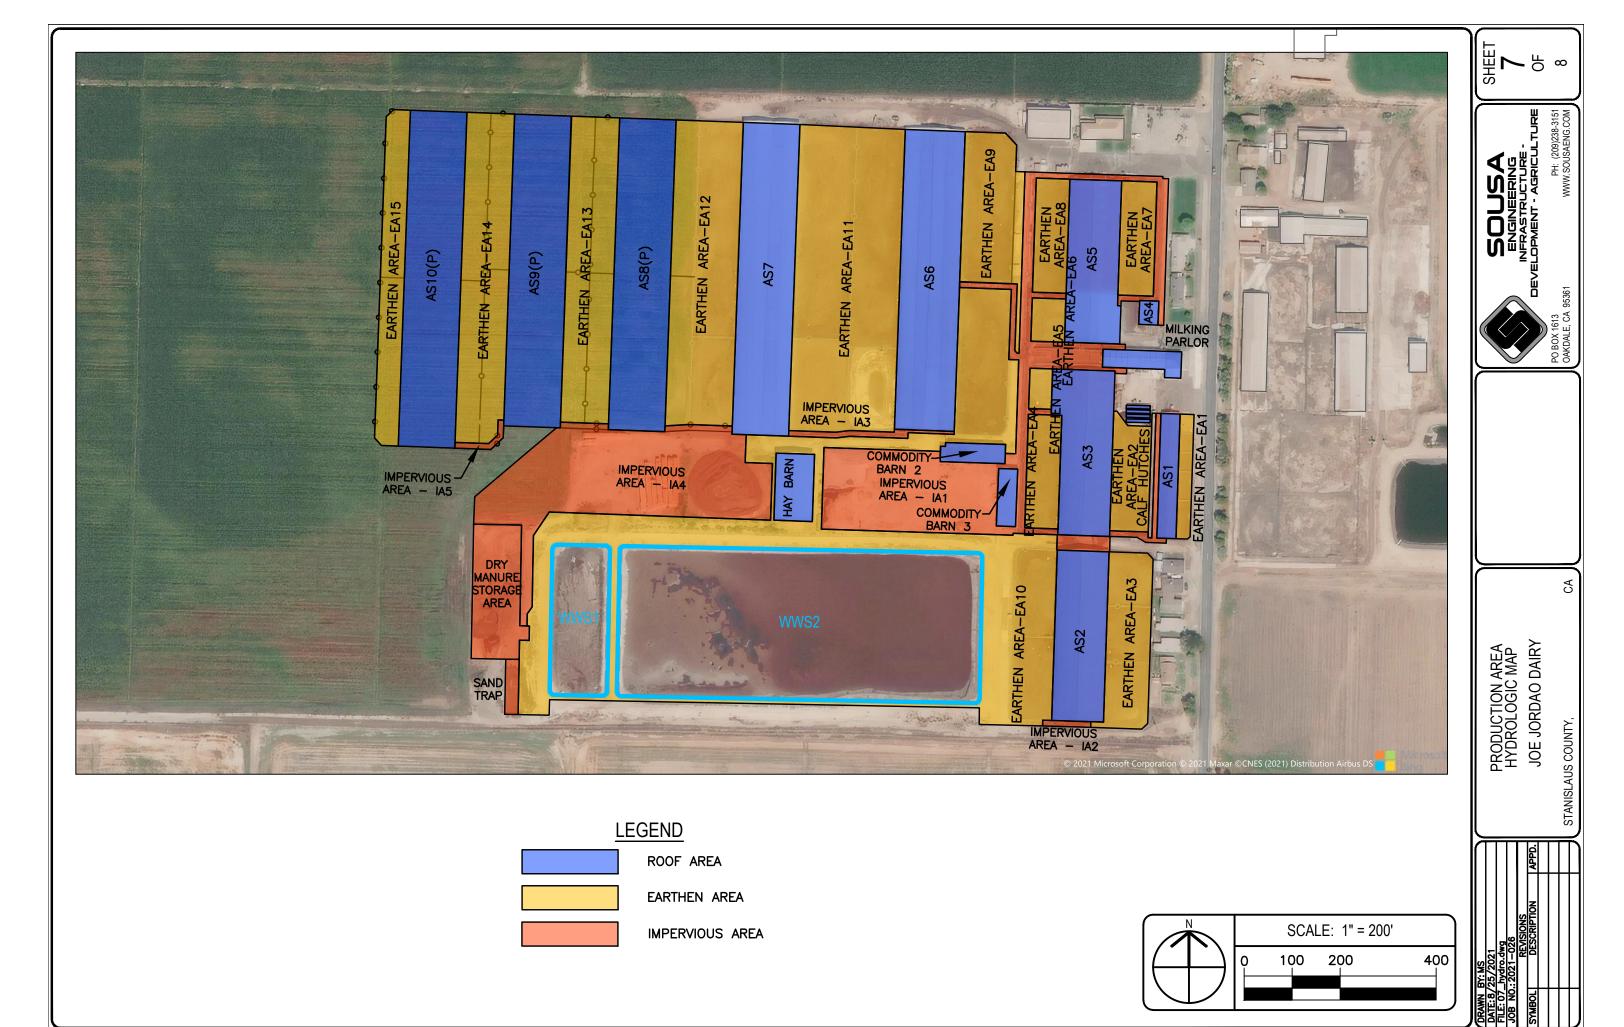

APN: 057-004-013

Williamson Act

Contract: 73-1344

General Plan: Agriculture

Current Zoning: General Agriculture (A-2-40)

Project Description: Request to expand an existing dairy facility located on a parcel of  $79.74 \pm$  acres, in the General Agriculture (A-2-40) zoning district. The applicant proposes to expand the herd from 1035 to 2300 mature cows, which includes an increase of 1065 milk and 230 dry cows. Additionally, the applicant proposes to increase support stock numbers by 740 for a total of 1690 heifers, 15-24 months old. The project also proposes the construction of three new animal housing structures (roof only) totaling 236,000 $\pm$  square feet in size within the existing dairy production area boundary. The applicant anticipates an increase of 3,385 cubic feet of additional manure per day generated from the proposed herd expansion for a total of 6,094 cubic feet of manure per day. Nutrients produced from the herd will be utilized to fertilize irrigated cropland on parcels surrounding the existing dairy operation owned by the property owner. Hours of operation are 24-hours a day, seven days a week.

There are currently six single-family dwellings onsite occupied by dairy workers. The proposed request is expected to increase the number of employees from eight to twelve and 8 employees will live on site. No new employee housing is proposed as part of this request. The applicant does not anticipate any customers or visitors onsite. The proposed request is expected to increase the number of feed truck trips from four to six per week and from two milk truck trips to three per day. The number of tallow truck, and veterinary trips are not expected to increase as part of this request. The existing dairy facility is currently improved with 312,285± square feet of building space. The project site is served by private well and septic system and has access to County-maintained Central Avenue. Confined Animal Facilities (CAF), which include dairies, are considered to be permitted agricultural uses in the A-2 zoning district; however, a use permit is required for new or expanding CAFs requiring a new or modified permit waiver, order, or Waste Discharge Requirements (WDRs) from the Regional Water Quality Control Board (RWQCB), where the issuance of such permit, waiver, order, or WDR requires compliance with the California Environmental Quality Act (CEQA) (Section 21.20.030 (F) of the Stanislaus County Zoning Code). The County adopted the use permit requirement in 2003 in order to allow the County to facilitate the environmental review (in accordance with CEQA) required for issuance of any permit, waiver, order, or WDR by the RWQCB.