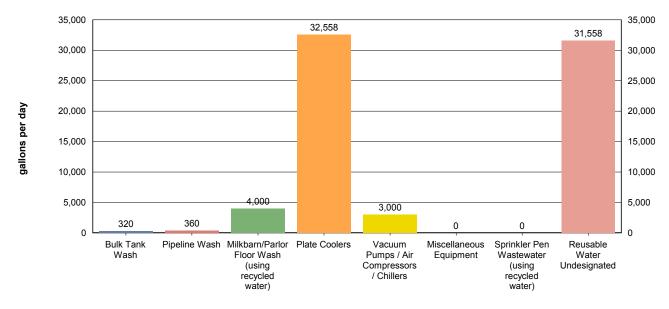

iod evaporation (default):

Storage period evaporation (user-override):

08/17/2021 17:48:26 Page 7 of 21

11.50 inches/storage period

inches/storage period

Waste Management Plan Report General Order No. R5-2007-0035, Attachment B July 1, 2010 deadline

| Storage period evaporation volume:    | 1,341,526 gallons/storage period |
|---------------------------------------|----------------------------------|
| Manure and bedding sent to pond(s):   | 4,259,431 gallons/storage period |
| Milkbarn water sent to pond(s):       | 4,348,560 gallons/storage period |
| Fresh flush water for storage period: | 0 gallons/storage period         |

08/17/2021 17:48:26 Page 8 of 21

General Order No. R5-2007-0035, Attachment B July 1, 2010 deadline

# **CHARTS**

# A. MILKBARN WASTEWATER SENT TO POND(S)



Values shown in chart are approximate values per day.

Total milkbarn wastewater generated daily: 36,238 gallons/day

Total milkbarn wastewater generated per period: 4,348,560 gallons/storage period

08/17/2021 17:48:26 Page 9 of 21

General Order No. R5-2007-0035, Attachment B July 1, 2010 deadline

# **B. PROCESS WASTEWATER (NORMAL PRECIPITATION)**



Values shown in chart are approximate values for storage period.

| Storage period:                                             | 120 days                          |
|-------------------------------------------------------------|-----------------------------------|
| Total process wastewater generated daily:                   | 124,277 gallons/day               |
| Total process wastewater generated per period:              | 14,913,197 g