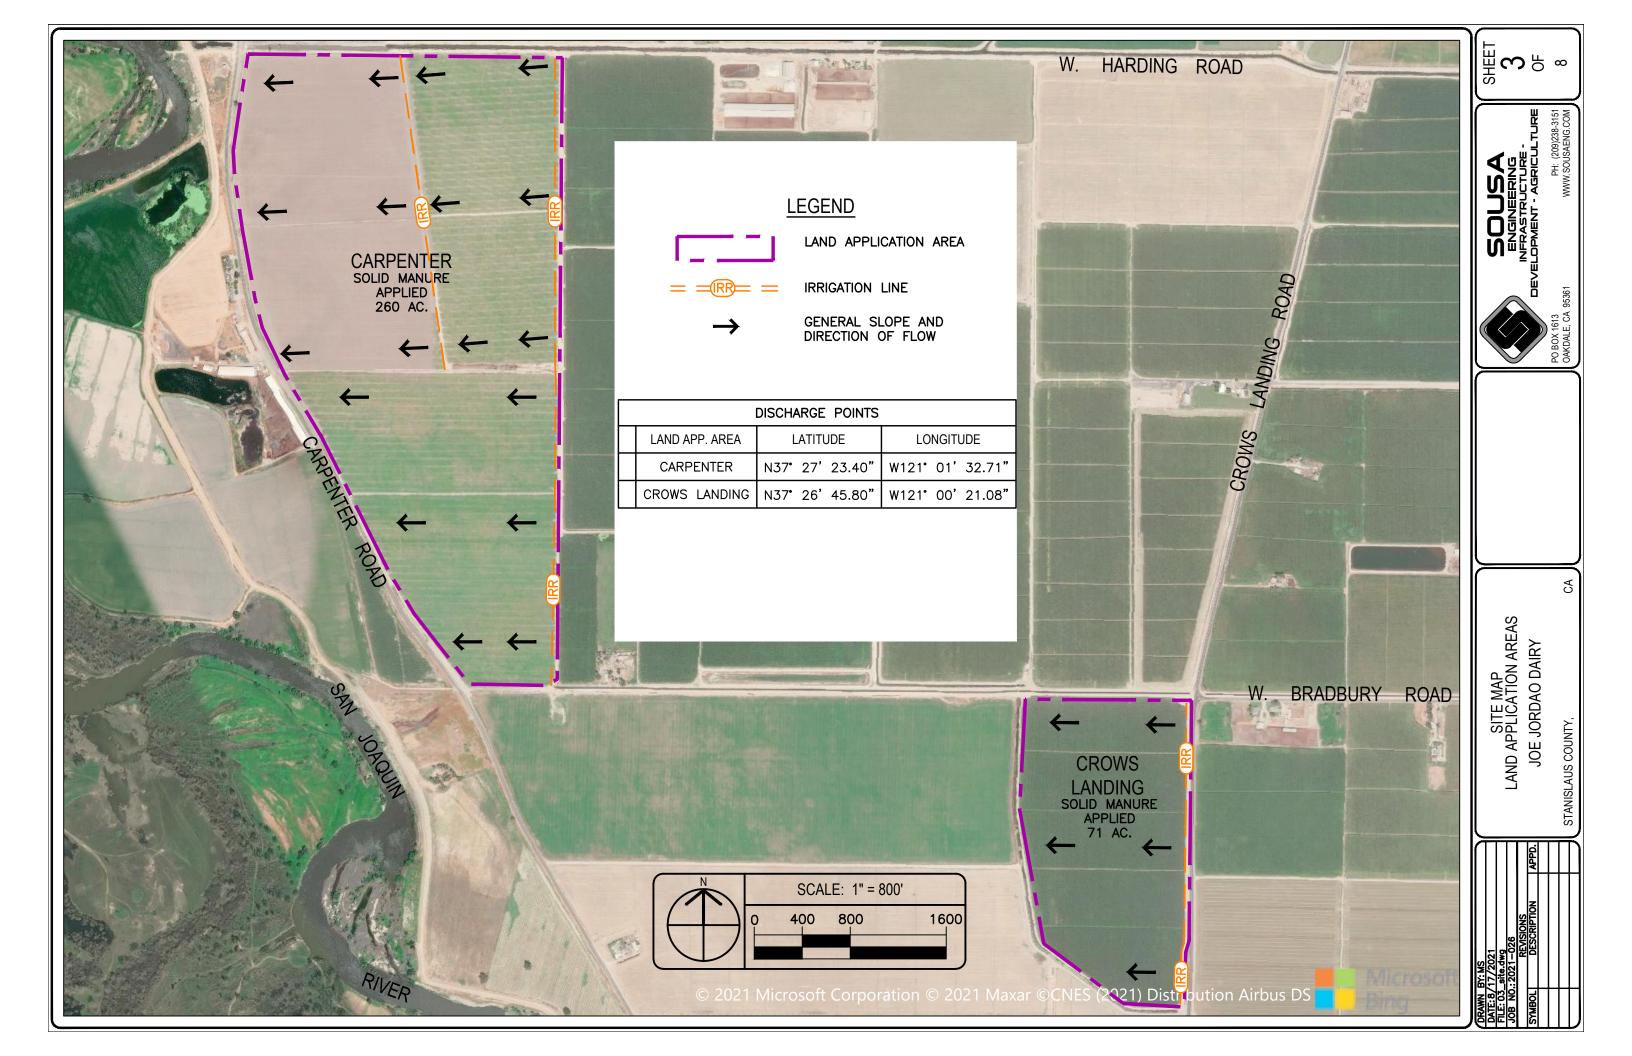

APN: 057-004-013

Williamson Act

Contract: 73-1344

General Plan: Agriculture

Current Zoning: General Agriculture (A-2-40)

Project Description: Request to expand an existing dairy facility located on a parcel of  $79.74 \pm$  acres, in the General Agriculture (A-2-40) zoning district. The applicant proposes to expand the herd from 1035 to 2300 mature cows, which includes an increase of 1065 milk and 230 dry cows. Additionally, the applicant proposes to increase support stock numbers by 740 for a total of 1690 heifers, 15-24 months old. The project also proposes the construction of three new animal housing structures (roof only) totaling 236,000 $\pm$  square feet in size within the existing dairy production area boundary. The applicant anticipates an increase of 3,385 cubic feet of additional manure per day generated from the proposed herd expansion for a total of 6,094 cubic feet of manure per day. Nutrients produced from the herd will be utilized to fertilize irrigated cropland on parcels surrounding the existing dairy operation owned by the property owner. Hours of operation are 24-hours a day, seven days a week.