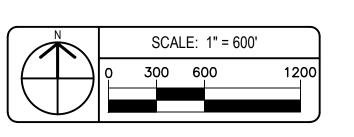

APN: 057-004-013

Williamson Act

Contract: 73-1344

General Plan: Agriculture

Current Zoning: General Agriculture (A-2-40)

Project Description: Request to expand an existing dairy facility located on a parcel of  $79.74 \pm$  acres, in the General Agriculture (A-2-40) zoning district. The applicant proposes to expand the herd from 1035 to 2300 mature cows, which includes an increase of 1065 milk and 230 dry cows. Additionally, the applicant proposes to increase support stock numbers by 740 for a total of 1690 heifers, 15-24 months old. The project also proposes the construction of three new animal housing structures (roof only) totaling 236,000 $\pm$  square feet in size within the existing dairy production area boundary. The applicant anticipates an increase of 3,385 cubic feet of additional manure per day generated from the proposed herd expansion for a total of 6,094 cubic feet of manure per day. Nutrients produced from the herd will be utilized to fertilize irrigated cropland on parcels surrounding the existing dairy operation owned by the property owner. Hours of operation are 24-hours a day, seven days a week.

There are currently six single-family dwellings onsite occupied by dairy workers. The proposed request is expected to increase the number of employees from eight to twelve and 8 employees will live on site. No new employee housing is proposed as part of this request. The applicant does not anticipate any customers or visitors onsite. The proposed request is expected to increase the number of feed truck trips from four to six per week and from two milk truck trips to three per day. The number of tallow truck, and veterinary trips are not expected to increase as part of this request. The existing dairy facility is currently improved with 312,285± square feet of building space. The project site is served by private well and septic system and has access to County-maintained Central Avenue. Confined Animal Facilities (CAF), which include dairies, are considered to be permitted agricultural uses in the A-2 zoning district; however, a use permit is required for new or expanding CAFs requiring a new or modified permit waiver, order, or Waste Discharge Requirements (WDRs) from the Regional Water Quality Control Board (RWQCB), where the issuance of such permit, waiver, order, or WDR requires compliance with the California Environmental Quality Act (CEQA) (Section 21.20.030 (F) of the Stanislaus County Zoning Code). The County adopted the use permit requirement in 2003 in order to allow the County to facilitate the environmental review (in accordance with CEQA) required for issuance of any permit, waiver, order, or WDR by the RWQCB.