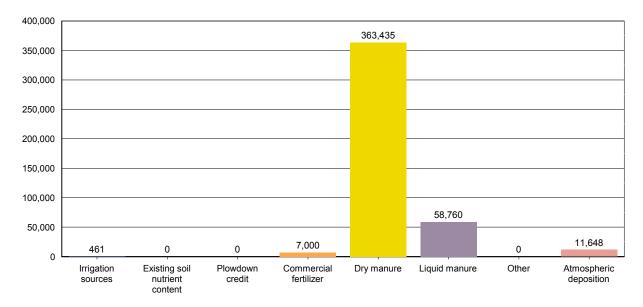

APN: 057-004-013

Williamson Act

Contract: 73-1344

General Plan: Agriculture

Current Zoning: General Agriculture (A-2-40)

Project Description: Request to expand an existing dairy facility located on a parcel of  $79.74 \pm$  acres, in the General Agriculture (A-2-40) zoning district. The applicant proposes to expand the herd from 1035 to 2300 mature cows, which includes an increase of 1065 milk and 230 dry cows. Additionally, the applicant proposes to increase support stock numbers by 740 for a total of 1690 heifers, 15-24 months old. The project also proposes the construction of three new animal housing structures (roof only) totaling 236,000 $\pm$  square feet in size within the existing dairy production area boundary. The applicant anticipates an increase of 3,385 cubic feet of additional manure per day generated from the proposed herd expansion for a total of 6,094 cubic feet of manure per day. Nutrients produced from the herd will be utilized to fertilize irrigated cropland on parcels surrounding the existing dairy operation owned by the property owner. Hours of operation are 24-hours a day, seven days a week.