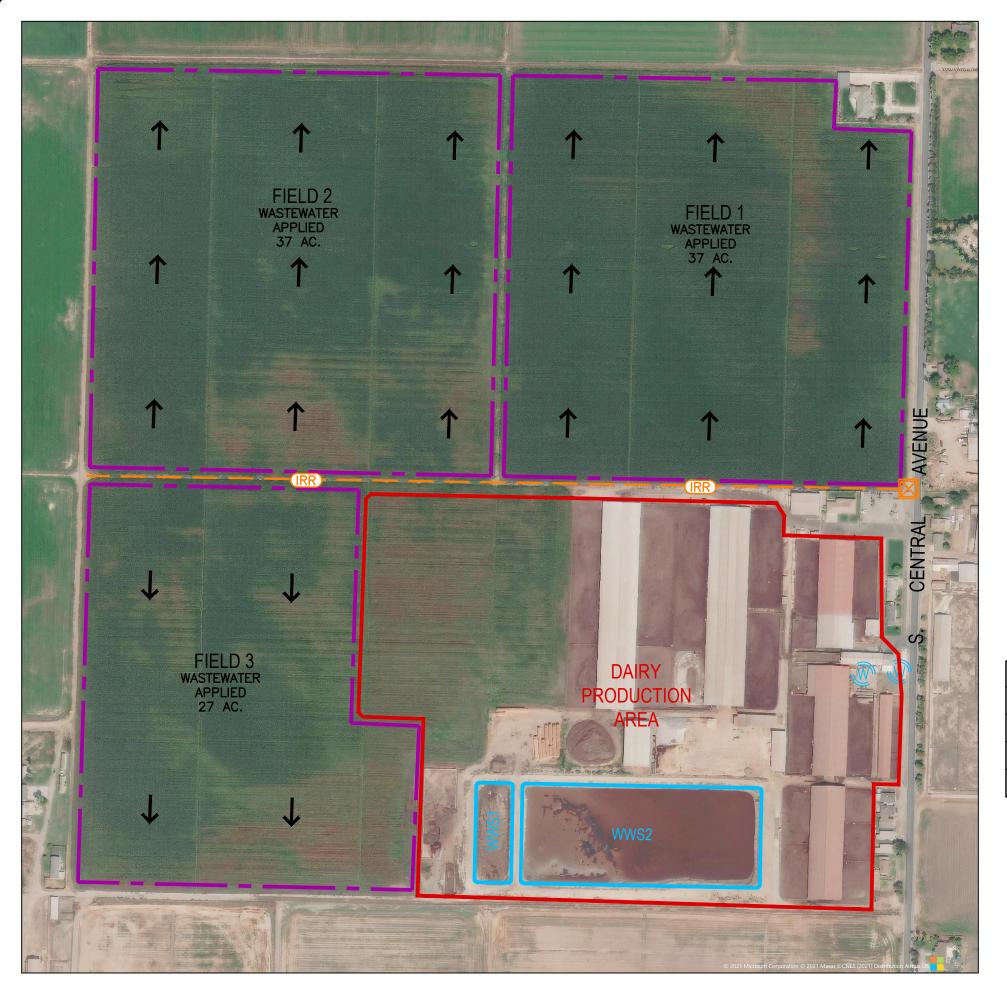

### LEGEND

Project Site

Road

Canal

Source: Planning Department GIS

Date: 10/11/2021

2021 AERIAL SITE MAP

<u>LEGEND</u>

Project Site

—— Road

Source: Planning Department GIS

Date: 10/11/2021