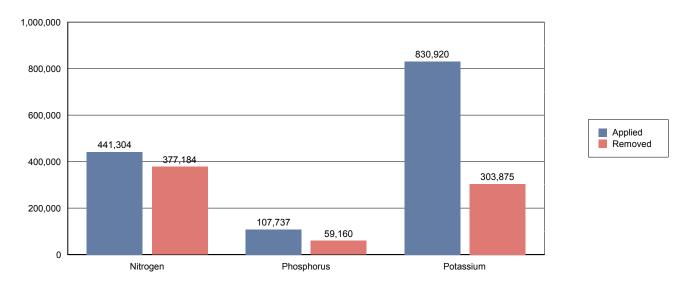

APN: 057-004-013

Williamson Act

Contract: 73-1344

General Plan: Agriculture

Current Zoning: General Agriculture (A-2-40)

Project Description: Request to expand an existing dairy facility located on a parcel of  $79.74 \pm$  acres, in the General Agriculture (A-2-40) zoning district. The applicant proposes to expand the herd from 1035 to 2300 mature cows, which includes an increase of 1065 milk and 230 dry cows. Additionally, the applicant proposes to increase support stock numbers by 740 for a total of 1690 heifers, 15-24 months old. The project also proposes the construction of three new animal housing structures (roof only) totaling 236,000 $\pm$  square feet in size within the existing dairy production area boundary. The applicant anticipates an increase of 3,385 cubic feet of additional manure per day generated from the proposed herd expansion for a total of 6,094 cubic feet of manure per day. Nutrients produced from the herd will be utilized to fertilize irrigated cropland on parcels surrounding the existing dairy operation owned by the property owner. Hours of operation are 24-hours a day, seven days a week.