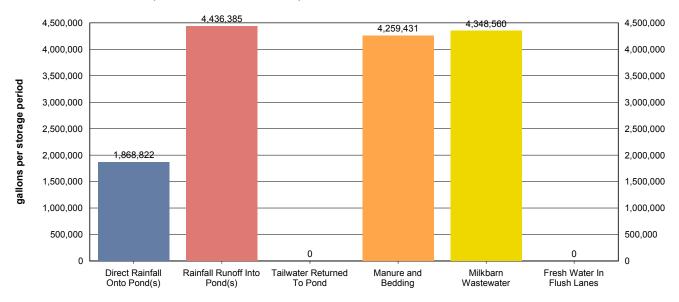

-----------------|----------------------------------|
| Manure and bedding sent to pond(s):   | 4,259,431 gallons/storage period |
| Milkbarn water sent to pond(s):       | 4,348,560 gallons/storage period |
| Fresh flush water for storage period: | 0 gallons/storage period         |

08/17/2021 17:48:26 Page 8 of 21

General Order No. R5-2007-0035, Attachment B July 1, 2010 deadline

# **CHARTS**

# A. MILKBARN WASTEWATER SENT TO POND(S)



Values shown in chart are approximate values per day.

Total milkbarn wastewater generated daily: 36,238 gallons/day

Total milkbarn wastewater generated per period: 4,348,560 gallons/storage period

08/17/2021 17:48:26 Page 9 of 21

General Order No. R5-2007-0035, Attachment B July 1, 2010 deadline

# **B. PROCESS WASTEWATER (NORMAL PRECIPITATION)**



Values shown in chart are approximate values for storage period.

| Storage period:                                             | 120 days                          |
|-------------------------------------------------------------|-----------------------------------|
| Total process wastewater generated daily:                   | 124,277 gallons/day               |
| Total process wastewater generated per period:              | 14,913,197 gallons/storage period |
| Total process wastewater removed due to evaporation:        | 1,341,526 gallons/storage period  |
| Total storage capacity required:                            | 13,571,671 gallons                |
|                                                             | 1,814,269 cu. ft.                 |
| Existing storage capacity (adj