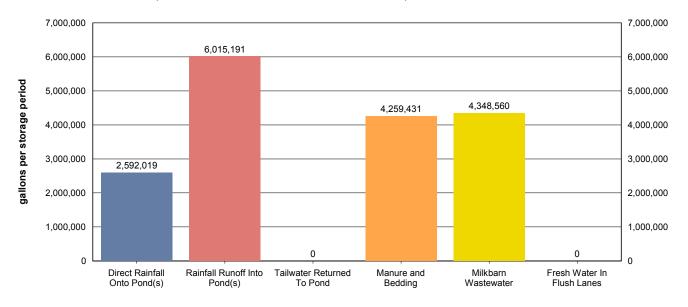

,913,197 gallons/storage period |
| Total process wastewater removed due to evaporation:        | 1,341,526 gallons/storage period  |
| Total storage capacity required:                            | 13,571,671 gallons                |
|                                                             | 1,814,269 cu. ft.                 |
| Existing storage capacity (adjusted for dead storage loss): | 15,897,750 gallons                |
|                                                             | 2,125,220 cu. ft.                 |

Considering normal precipitation, existing capacity meets estimated storage needs: [X] Yes [] No

08/17/2021 17:48:26 Page 10 of 21

General Order No. R5-2007-0035, Attachment B July 1, 2010 deadline

# C. PROCESS WASTEWATER (NORMAL PRECIPITATION WITH 1.5 FACTOR)



Values shown in chart are approximate values for storage period.

| Storage period:                                             | 120 days                          |
|-------------------------------------------------------------|-----------------------------------|
| Total process wastewater generated daily:                   | 143,460 gallons/day               |
| Total process wastewater generated per period:              | 17,215,200 gallons/storage period |
| Total process wastewater removed due to evaporation:        | 1,341,526 gallons/storage period  |
| Total storage capacity required:                            | 15,873,674 gallons                |
|                                                             | 2,122,002 cu. ft.                 |
| Existing storage capacity (adj