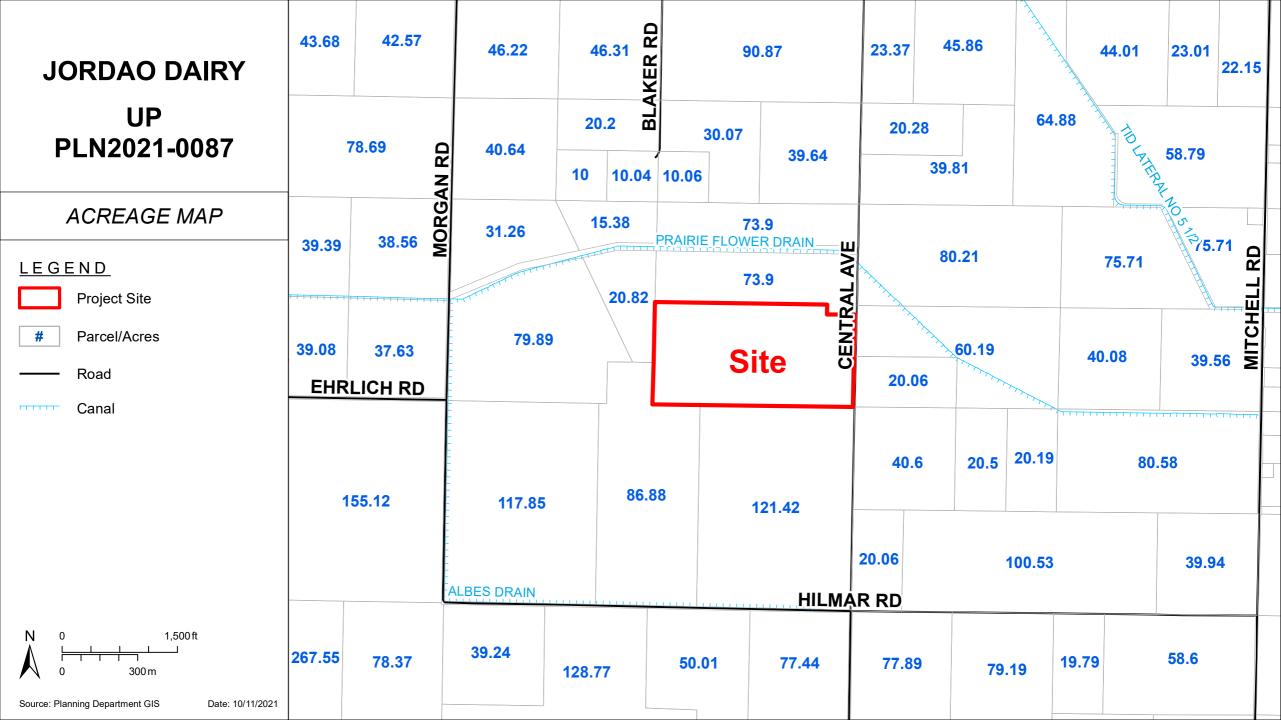

### AREA MAP

### LEGEND

Project Site

Sphere of Influence

City

----- Road

River

Source: Planning Department GIS

Date: 10/11/2021