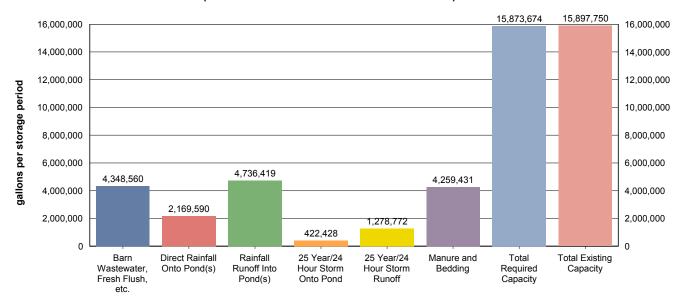

APN: 057-004-013

Williamson Act

Contract: 73-1344

General Plan: Agriculture

Current Zoning: General Agriculture (A-2-40)

Project Description: Request to expand an existing dairy facility located on a parcel of  $79.74 \pm$  acres, in the General Agriculture (A-2-40) zoning district. The applicant proposes to expand the herd from 1035 to 2300 mature cows, which includes an increase of 1065 milk and 230 dry cows. Additionally, the applicant proposes to increase support stock numbers by 740 for a total of 1690 heifers, 15-24 months old. The project also proposes the construction of three new animal housing structures (roof only) totaling 236,000 $\pm$  square feet in size within the existing dairy production area boundary. The applicant anticipates an increase of 3,385 cubic feet of additional manure per day generated from the proposed herd expansion for a total of 6,094 cubic feet of manure per day. Nutrients produced from the herd will be utilized to fertilize irrigated cropland on parcels surrounding the existing dairy operation owned by the property owner. Hours of operation are 24-hours a day, seven days a week.