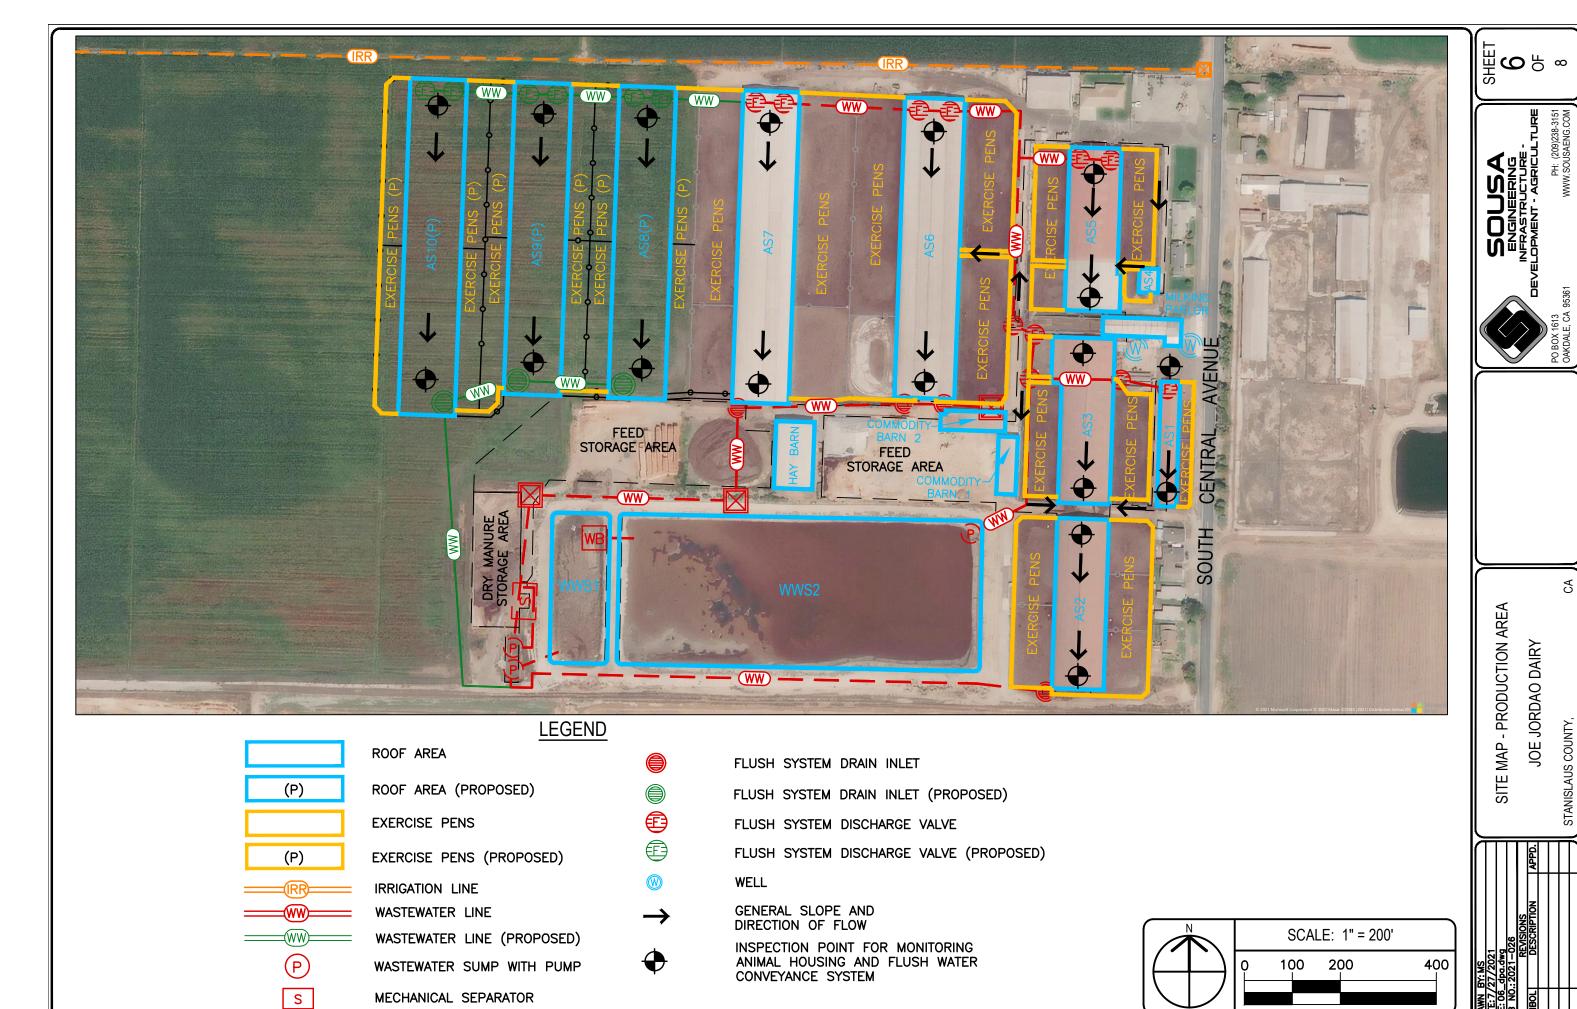

APN: 057-004-013

Williamson Act

Contract: 73-1344

General Plan: Agriculture

Current Zoning: General Agriculture (A-2-40)

Project Description: Request to expand an existing dairy facility located on a parcel of  $79.74 \pm$  acres, in the General Agriculture (A-2-40) zoning district. The applicant proposes to expand the herd from 1035 to 2300 mature cows, which includes an increase of 1065 milk and 230 dry cows. Additionally, the applicant proposes to increase support stock numbers by 740 for a total of 1690 heifers, 15-24 months old. The project also proposes the construction of three new animal housing structures (roof only) totaling 236,000 $\pm$  square feet in size within the existing dairy production area boundary. The applicant anticipates an increase of 3,385 cubic feet of additional manure per day generated from the proposed herd expansion for a total of 6,094 cubic feet of manure per day. Nutrients produced from the herd will be utilized to fertilize irrigated cropland on parcels surrounding the existing dairy operation owned by the property owner. Hours of operation are 24-hours a day, seven days a week.

There are currently six single-family dwellings onsite occupied by dairy workers. The proposed request is expected to increase the number of employees from eight to twelve and 8 employees will live on site. No new employee housing is proposed as part of this request. The applicant does not anticipate any customers or visitors onsite. The proposed request is expected to increase the number of feed truck trips from four to six per week and from two milk truck trips to three per day. The number of tallow truck, and veterinary trips are not expected to increase as part of this request. The existing dairy facility is currently improved with 312,285± square feet of building space. The project site is served by private well and septic system and has access to County-maintained Central Avenue. Confined Animal Facilities (CAF), which include dairies, are considered to be permitted agricultural uses in the A-2 zoning district; however, a use permit is required for new or expanding CAFs requiring a new or modified permit waiver, order, or Waste Discharge Requirements (WDRs) from the Regional Water Quality Control Board (RWQCB), where the issuance of such permit, waiver, order, or WDR requires compliance with the California Environmental Quality Act (CEQA) (Section 21.20.030 (F) of the Stanislaus County Zoning Code). The County adopted the use permit requirement in 2003 in order to allow the County to facilitate the environmental review (in accordance with CEQA) required for issuance of any permit, waiver, order, or WDR by the RWQCB.