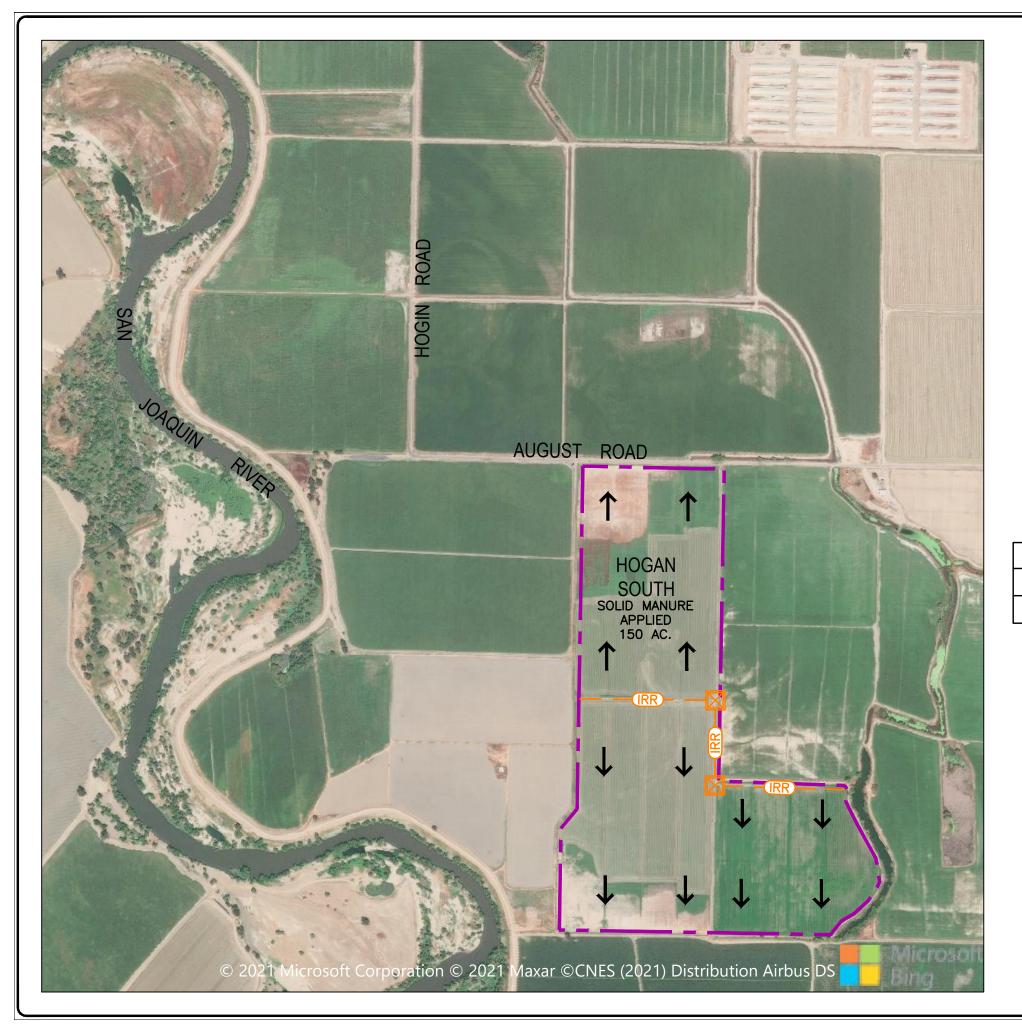

APN: 057-004-013

Williamson Act

Contract: 73-1344

General Plan: Agriculture

Current Zoning: General Agriculture (A-2-40)

Project Description: Request to expand an existing dairy facility located on a parcel of  $79.74 \pm$  acres, in the General Agriculture (A-2-40) zoning district. The applicant proposes to expand the herd from 1035 to 2300 mature cows, which includes an increase of 1065 milk and 230 dry cows. Additionally, the applicant proposes to increase support stock numbers by 740 for a total of 1690 heifers, 15-24 months old. The project also proposes the construction of three new animal housing structures (roof only) totaling 236,000 $\pm$  square feet in size within the existing dairy production area boundary. The applicant anticipates an increase of 3,385 cubic feet of additional manure per day generated from the proposed herd expansion for a total of 6,094 cubic feet of manure per day. Nutrients produced from the herd will be utilized to fertilize irrigated cropland on parcels surrounding the existing dairy operation owned by the property owner. Hours of operation are 24-hours a day, seven days a week.