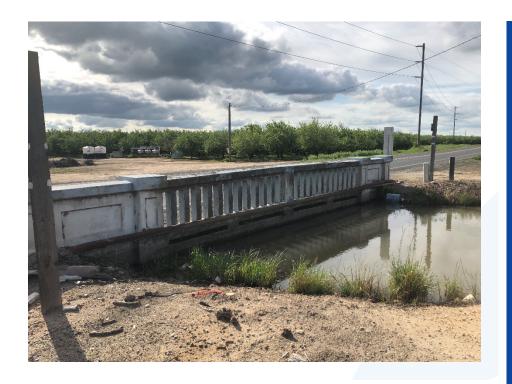

## **About the Project**

The project consists of replacing the existing structurally deficient 2-lane bridge on Oakdale-Waterford Highway over the Oakdale Irrigation District Claribel Lateral. The new bridge is scoped to provide new structure life to the crossing.

#### Location:

Oakdale-Waterford Highway, 0.5 miles north of Claribel Road

Project No: 200010