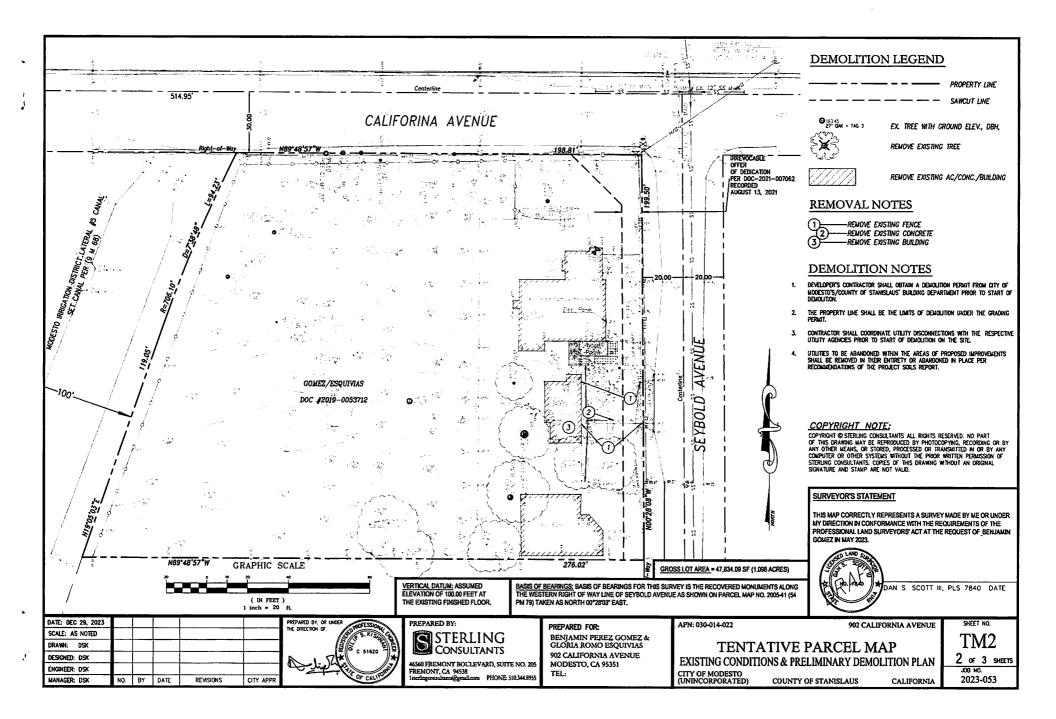

Project Description: Request to subdivide a 1-acre± parcel into two parcels, 8,726± and 36,808± square feet in size, in the Single-Family Residential (R-1) zoning district. The current parcel receives both public sewer and water services from the City of Modesto. If approved, both proposed parcels will be connected to the available public sewer and water facilities from the City of Modesto. Proposed Parcel 1 is improved with a single-family dwelling and Proposed Parcel 2 is improved with an existing detached garage and barn; however, in accordance with Stanislaus County Zoning Ordinance Section 21.28.020(B), accessory buildings are permitted when normally incidental to single-family residences. In the case where an accessory building will be located on a separate parcel after subdivision, the structure will be required to be demolished prior to recording of the

map. If approved, each structure will meet all setback and lot coverage requirements of the R-1 zoning district. The parcel is located within the Local Agency Formation Commission (LAFCO)-adopted Sphere of Influence (SOI) for the City of Modesto. If approved, both proposed parcels have access to County-maintained Seybold and California Avenues. The garage on Proposed Parcel 2 has a driveway onto Seybold Avenue.