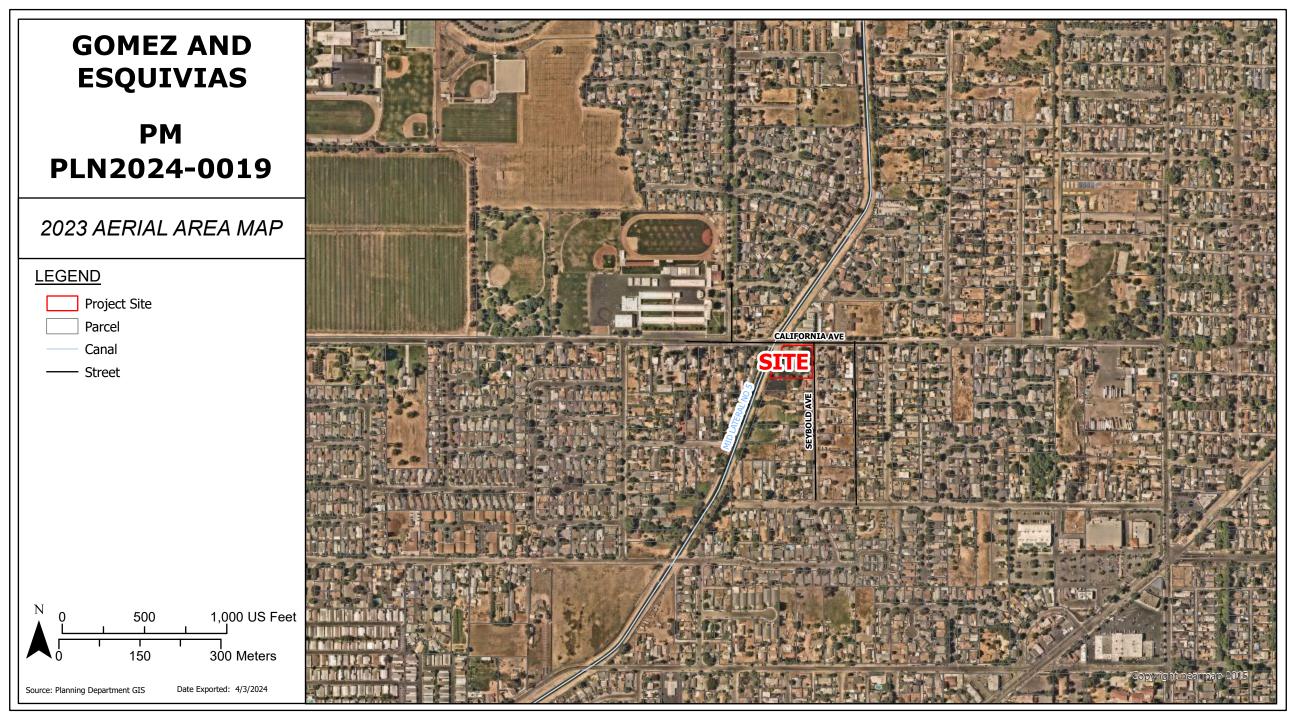

Thank you for your cooperation. Please call (209) 525-6330 if you have any questions.

| Applicant:                  | Benjamin Gomez and Gloria Esquivias                                                                                           |
|-----------------------------|-------------------------------------------------------------------------------------------------------------------------------|
| Project Location:           | 902 California Avenue, between Seybold Avenue and the Modesto Irrigation<br>District Lateral No. 5 canal, in the Modesto area |
| APN:                        | 030-014-022                                                                                                                   |
| Williamson Act<br>Contract: | N/A                                                                                                                           |
| General Plan:               | Low Density Residential                                                                                                       |
| Current Zoning:             | Single-Family Residential (R-1)                                                                                               |