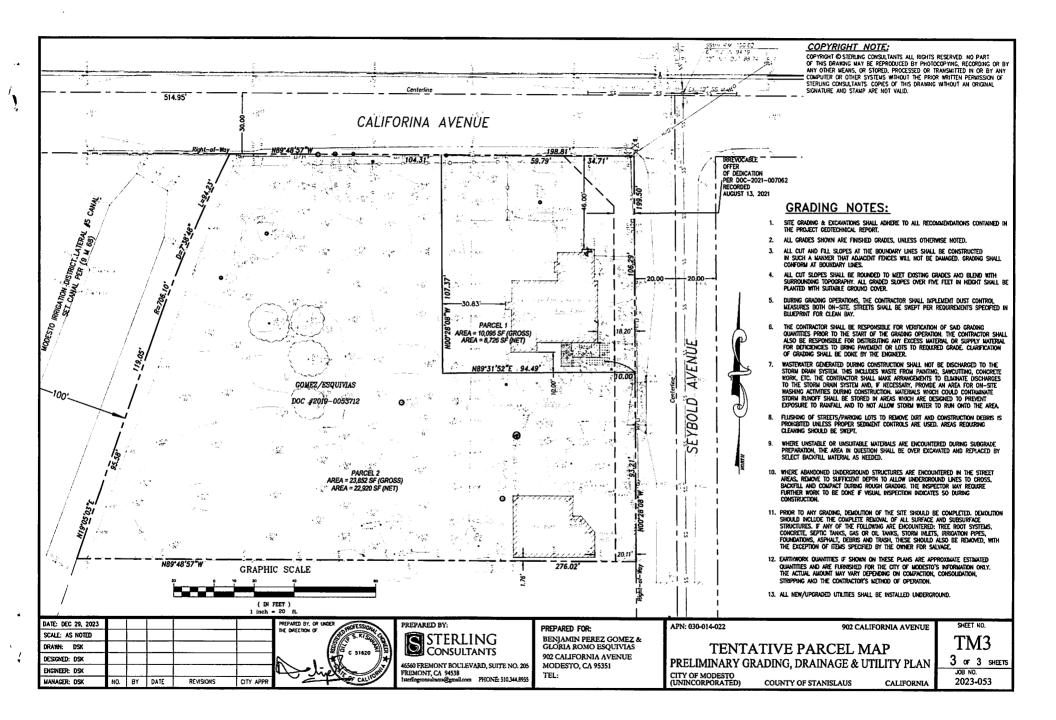

Project Description: Request to subdivide a 1-acre± parcel into two parcels, 8,726± and 36,808± square feet in size, in the Single-Family Residential (R-1) zoning district. The current parcel receives both public sewer and water services from the City of Modesto. If approved, both proposed parcels will be connected to the available public sewer and water facilities from the City of Modesto. Proposed Parcel 1 is improved with a single-family dwelling and Proposed Parcel 2 is improved with an existing detached garage and barn; however, in accordance with Stanislaus County Zoning Ordinance Section 21.28.020(B), accessory buildings are permitted when normally incidental to single-family residences. In the case where an accessory building will be located on a separate parcel after subdivision, the structure will be required to be demolished prior to recording of the

map. If approved, each structure will meet all setback and lot coverage requirements of the R-1 zoning district. The parcel is located within the Local Agency Formation Commission (LAFCO)-adopted Sphere of Influence (SOI) for the City of Modesto. If approved, both proposed parcels have access to County-maintained Seybold and California Avenues. The garage on Proposed Parcel 2 has a driveway onto Seybold Avenue.