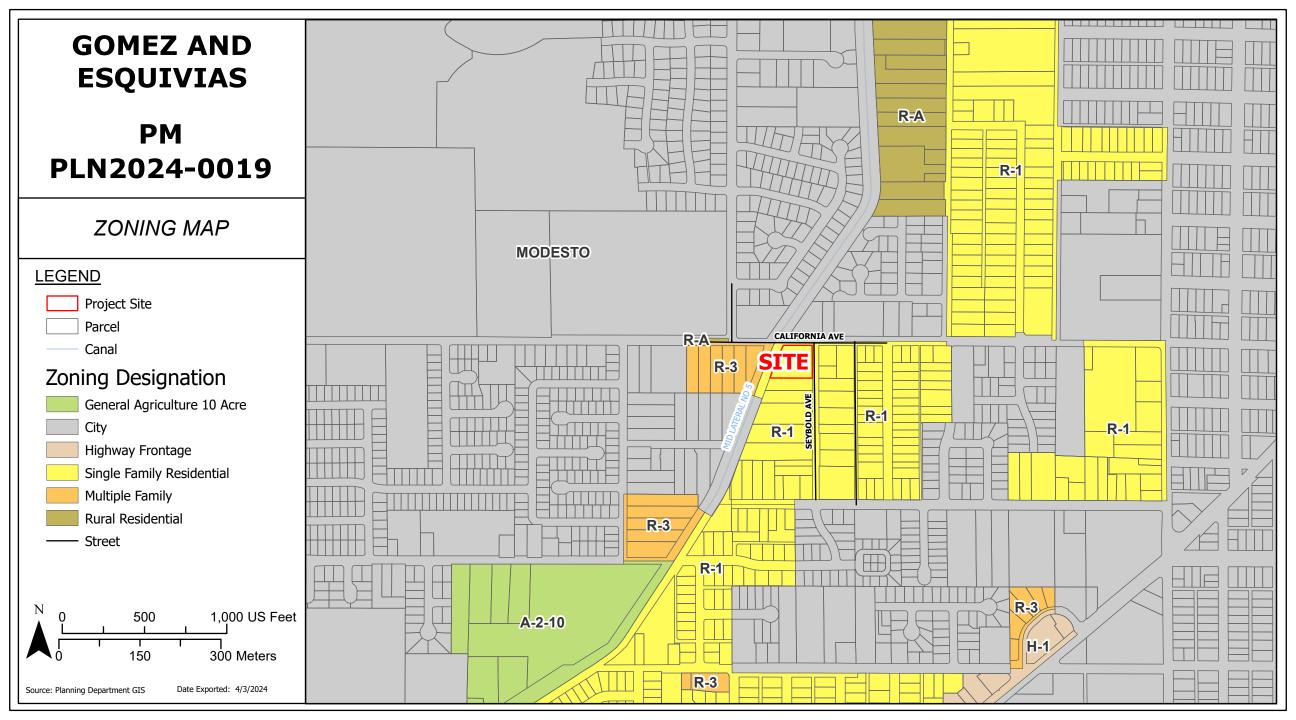

Thank you for your cooperation. Please call (209) 525-6330 if you have any questions.

| Applicant:                  | Benjamin Gomez and Gloria Esquivias                                                                                           |
|-----------------------------|-------------------------------------------------------------------------------------------------------------------------------|
| Project Location:           | 902 California Avenue, between Seybold Avenue and the Modesto Irrigation<br>District Lateral No. 5 canal, in the Modesto area |
| APN:                        | 030-014-022                                                                                                                   |
| Williamson Act<br>Contract: | N/A                                                                                                                           |
| General Plan:               | Low Density Residential                                                                                                       |
| Current Zoning:             | Single-Family Residential (R-1)                                                                                               |