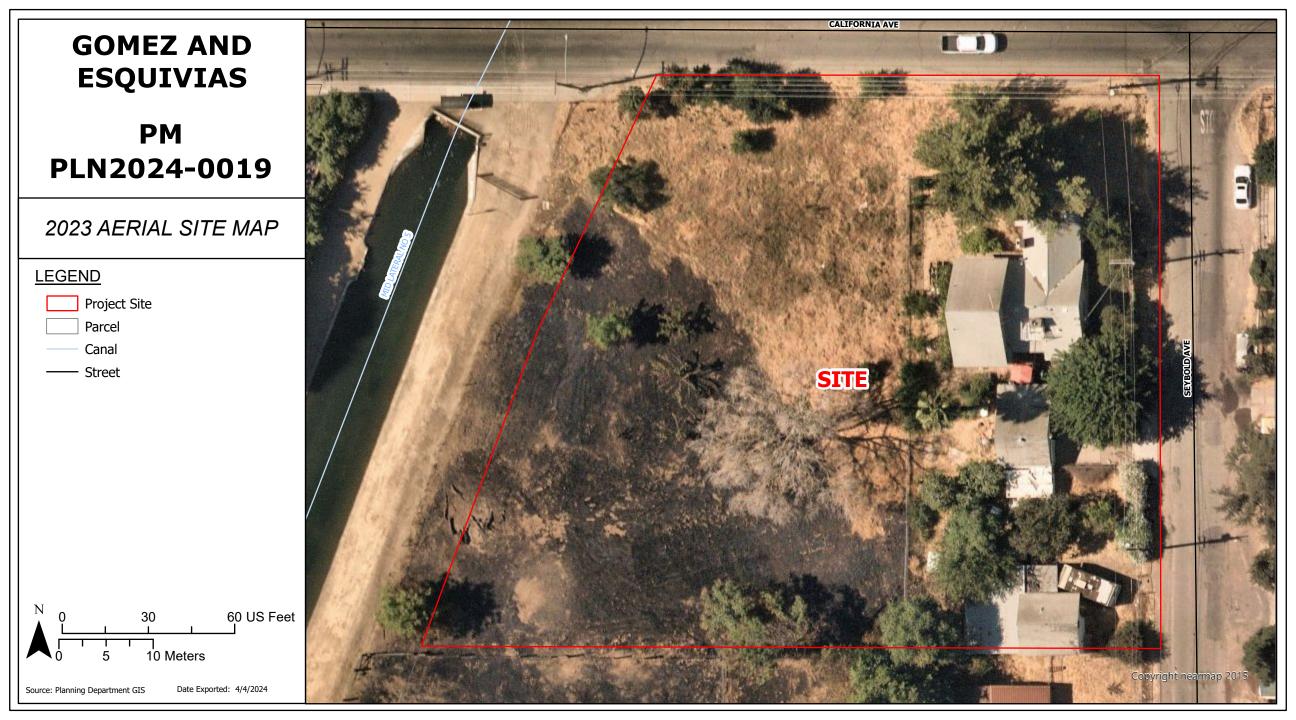

Thank you for your cooperation. Please call (209) 525-6330 if you have any questions.

| Applicant:                  | Benjamin Gomez and Gloria Esquivias                                                                                           |
|-----------------------------|-------------------------------------------------------------------------------------------------------------------------------|
| Project Location:           | 902 California Avenue, between Seybold Avenue and the Modesto Irrigation<br>District Lateral No. 5 canal, in the Modesto area |
| APN:                        | 030-014-022                                                                                                                   |
| Williamson Act<br>Contract: | N/A                                                                                                                           |
| General Plan:               | Low Density Residential                                                                                                       |
| Current Zoning:             | Single-Family Residential (R-1)                                                                                               |

Project Description: Request to subdivide a 1-acre± parcel into two parcels, 8,726± and 36,808± square feet in size, in the Single-Family Residential (R-1) zoning district. The current parcel receives both public sewer and water services from the City of Modesto. If approved, both proposed parcels will be connected to the available public sewer and water facilities from the City of Modesto. Proposed Parcel 1 is improved with a single-family dwelling and Proposed Parcel 2 is improved with an existing detached garage and barn; however, in accordance with Stanislaus County Zoning Ordinance Section 21.28.020(B), accessory buildings are permitted when normally incidental to single-family residences. In the case where an accessory building will be located on a separate parcel after subdivision, the structure will be required to be demolished prior to recording of the

map. If approved, each structure will meet all setback and lot coverage requirements of the R-1 zoning district. The parcel is located within the Local Agency Formation Commission (LAFCO)-adopted Sphere of Influence (SOI) for the City of Modesto. If approved, both proposed parcels have access to County-maintained Seybold and California Avenues. The garage on Proposed Parcel 2 has a driveway onto Seybold Avenue.