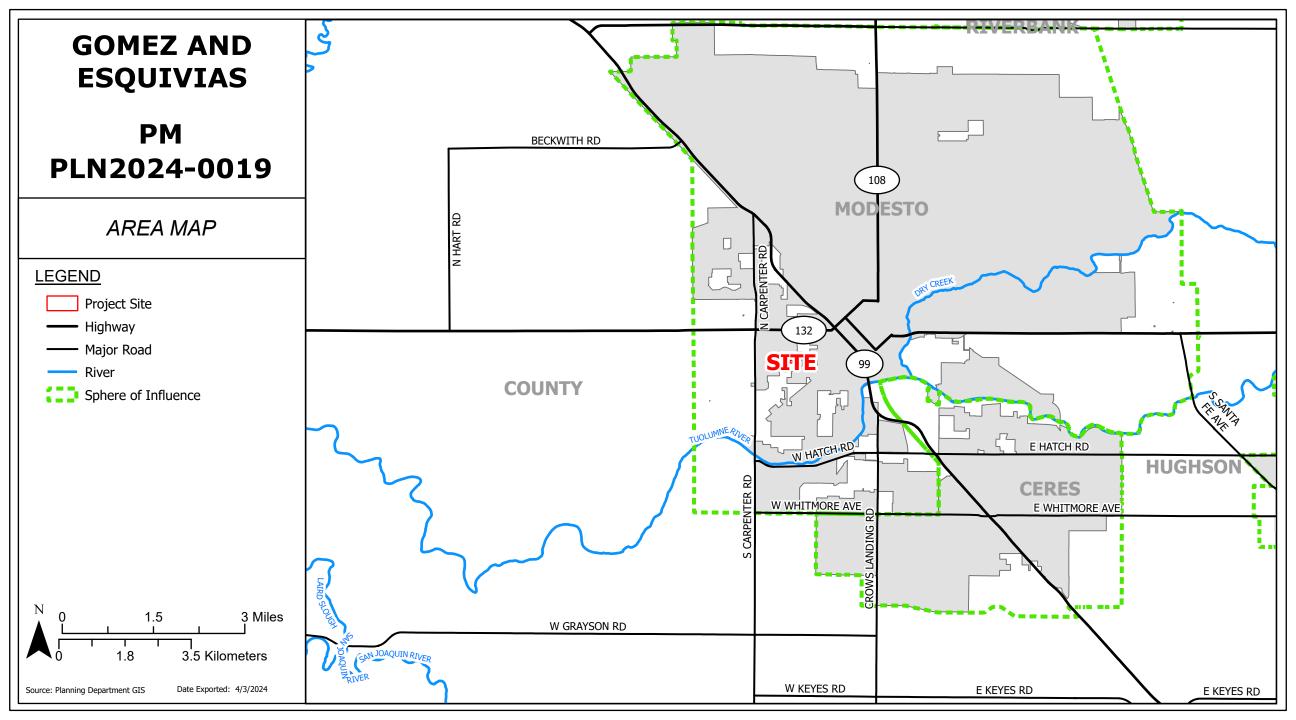

Thank you for your cooperation. Please call (209) 525-6330 if you have any questions.

| Applicant:                  | Benjamin Gomez and Gloria Esquivias                                                                                           |
|-----------------------------|-------------------------------------------------------------------------------------------------------------------------------|
| Project Location:           | 902 California Avenue, between Seybold Avenue and the Modesto Irrigation<br>District Lateral No. 5 canal, in the Modesto area |
| APN:                        | 030-014-022                                                                                                                   |
| Williamson Act<br>Contract: | N/A                                                                                                                           |
| General Plan:               | Low Density Residential                                                                                                       |
| Current Zoning:             | Single-Family Residential (R-1)                                                                                               |

map. If approved, each structure will meet all setback and lot coverage requirements of the R-1 zoning district. The parcel is located within the Local Agency Formation Commission (LAFCO)-adopted Sphere of Influence (SOI) for the City of Modesto. If approved, both proposed parcels have access to County-maintained Seybold and California Avenues. The garage on Proposed Parcel 2 has a driveway onto Seybold Avenue.