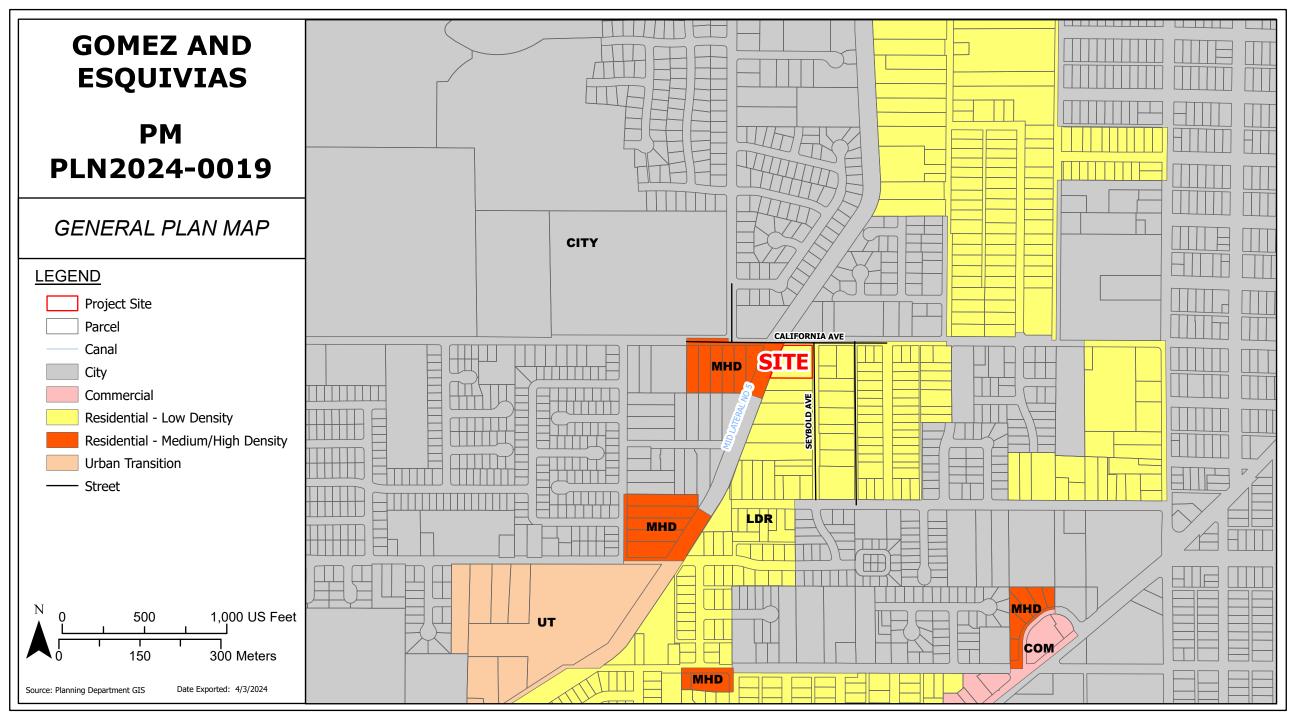

Thank you for your cooperation. Please call (209) 525-6330 if you have any questions.

| Applicant:                  | Benjamin Gomez and Gloria Esquivias                                                                                           |
|-----------------------------|-------------------------------------------------------------------------------------------------------------------------------|
| Project Location:           | 902 California Avenue, between Seybold Avenue and the Modesto Irrigation<br>District Lateral No. 5 canal, in the Modesto area |
| APN:                        | 030-014-022                                                                                                                   |
| Williamson Act<br>Contract: | N/A                                                                                                                           |
| General Plan:               | Low Density Residential                                                                                                       |
| Current Zoning:             | Single-Family Residential (R-1)                                                                                               |